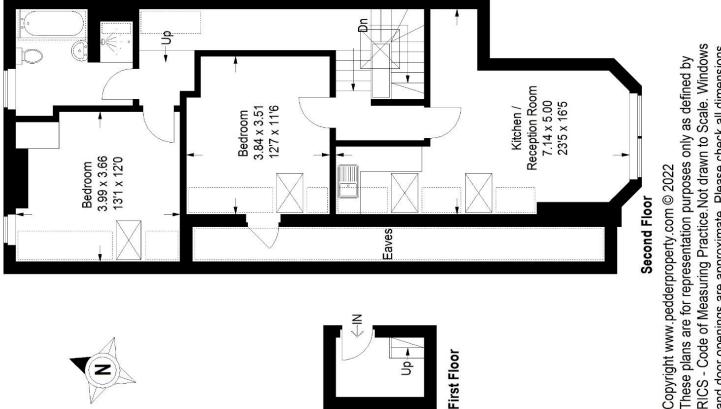

## Floorplan

## Thurlow Park Road, SE21

Approximate Gross Internal Area Second Floor (Excluding Eaves) First Floor = 3.3 sq m / 36 sq ft Total = 76.9 sq m / 828 sq ft 73.6 sq m / 792 sq ft

= Reduced headroom below 1.5 m / 5'0

shapes and compass bearings before making any decisions reliant upon them. These plans are for representation purposes only as defined by RICS - Code of Measuring Practice.Not drawn to Scale. Windows and door openings are approximate. Please check all dimensions,