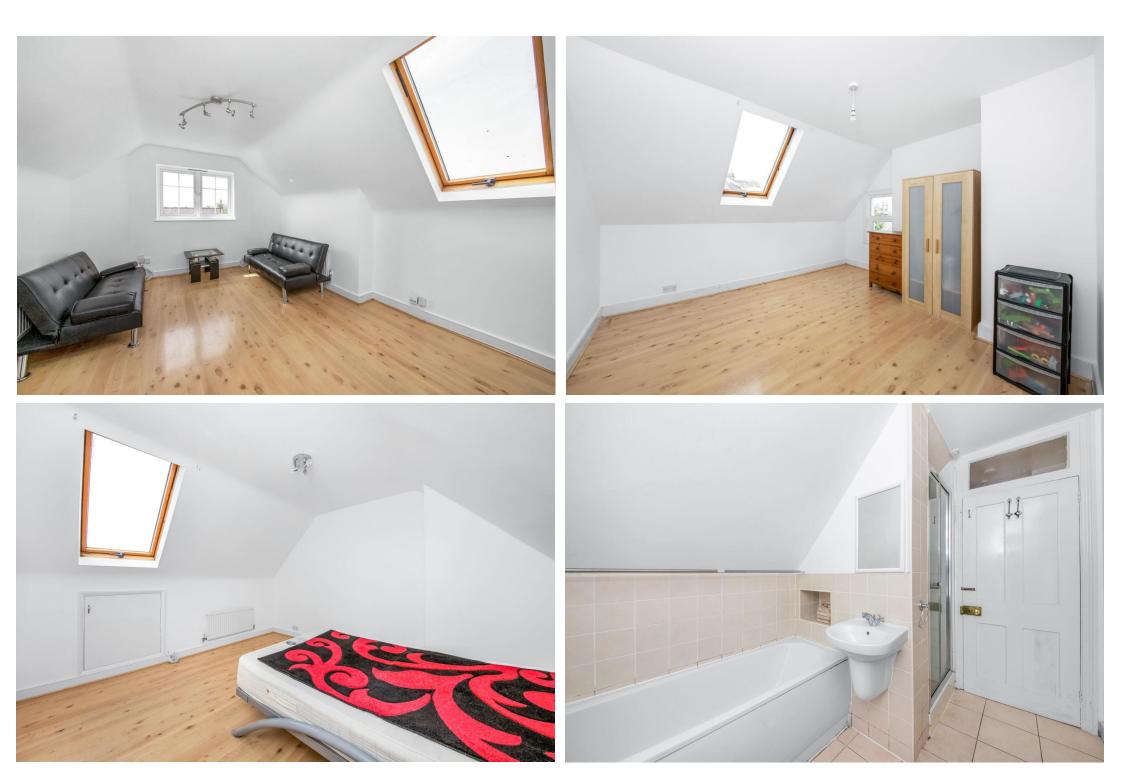

## In general

- Two large double bedrooms
- Top floor flat
- Open plan living
- Available mid January
- Part furnished
- Close to transport links

## In detail

A spacious and bright two bedroom flat to rent in West Dulwich.

A well-presented two double bedroom top floor apartment available to rent in West Dulwich. This apartment occupies the top floor and includes a modern bathroom with shower and bath, two large double bedrooms, a bright reception room which is open plan with the kitchen set to the side.

The flat benefits lots of natural light and plenty of storage. The location of the property is ideal, being within close proximity to both Dulwich Village, West Dulwich and Tulse Hill.

Tulse Hill station is also only five minute walk away, giving you fast access to London Bridge & the City via Thames Link. The amenities and schools in the area are also of an exceptional quality.