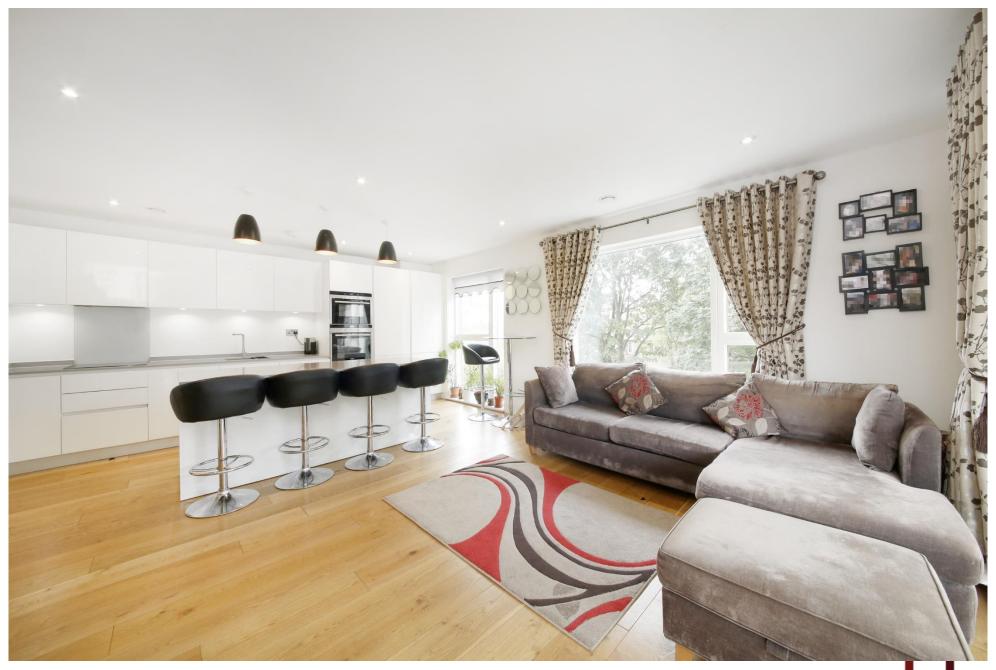

### In detail

Stunning three bedroom, two bathroom modern apartment with a large private terrace ideally located between Denmark Hill and East Dulwich.

Green Dale is a high-spec apartment with over 970 Sq Ft of internal space including a superb 21-ft open-plan kitchen reception that leads out onto the private terrace. There are three good-sized bedrooms including a generous en-suite to the master as well as a modern family bathroom and utility room.

The second-floor apartment is enviably located for the bars, restaurants, amenities and independent shops of East Dulwich's Lordship Lane, Peckham's Rye Lane and Bellenden Road.

There are an array of good parks, green spaces and schools. Transport links into The City and West End are strong from Denmark Hill station (o.6 miles), East Dulwich station (o.5 miles) and Peckham Rye station (1.2 miles) as well as bus connections through the neighbouring Camberwell, Brixton and Dulwich Village.