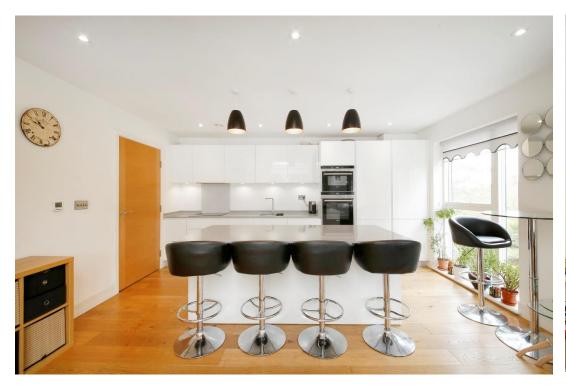

### In detail

Stunning three bedroom, two bathroom modern apartment with a large private terrace ideally located between Denmark Hill and East Dulwich.

Green Dale is a high-spec apartment with over 970 Sq Ft of internal space including a superb 21-ft open-plan kitchen reception that leads out onto the private terrace. There are three good-sized bedrooms including a generous en-suite to the master as well as a modern family bathroom and utility room.