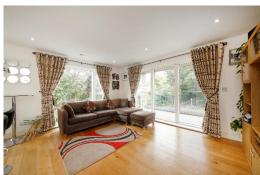

### In detail

Stunning three bedroom, two bathroom modern apartment with a large private terrace ideally located between Denmark Hill and East Dulwich.

Green Dale is a high-spec apartment with over 970 Sq Ft of internal space including a superb 21-ft open-plan kitchen reception that leads out onto the private terrace. There are three good-sized bedrooms including a generous en-suite to the master as well as a modern family bathroom and utility room.