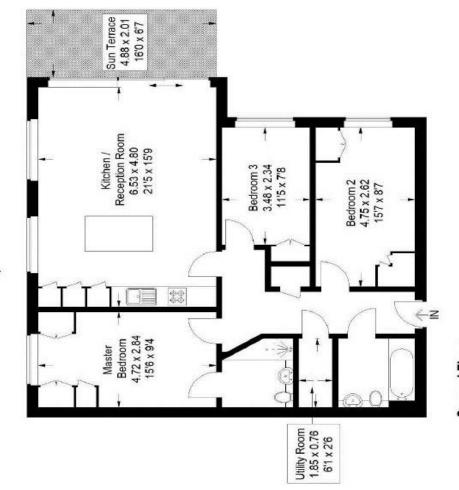

# Floorplan

## Greendale, SE5

Approximate Gross Internal Area 90.3 sq m / 972 sq ft

### Second Floor

Copyright www.pedderproperty.com © 2018

These plans are for representation purposes only as defined by RICS Code of Measuring Practice. Not drawn to Scale. Windows and door
openings are approximate. Please check all dimensions, shapes and
compass bearings before making any decisions reliant upon them.