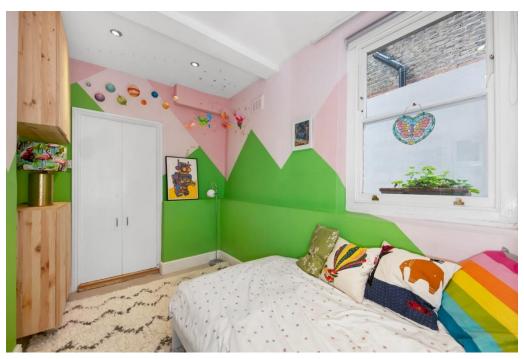

The property features a well-appointed sumptuous reception room with a large bay window, offering ample space for a dining table. The reception room boasts herringbone flooring, adding to its charm.

The principal bedroom overlooks the garden and is equipped with built-in cupboards & wardrobes for convenience. The second bedroom has a window to the side& storage space.