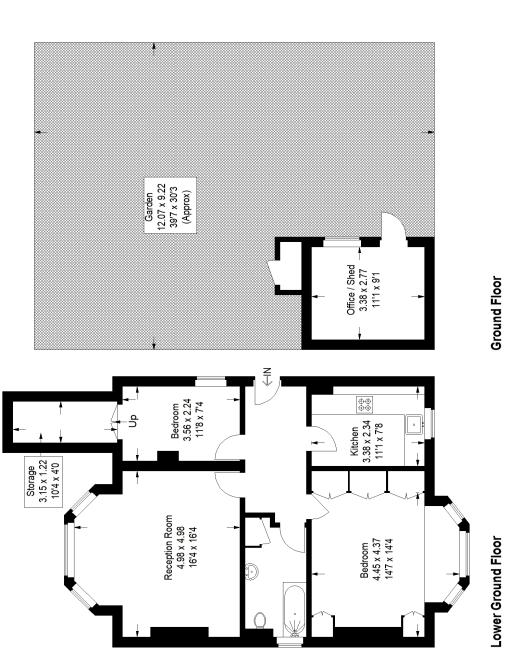

# Floorplan

## **Dulwich Road, SE24**

Lower Ground Floor = 80.0 sq m / 861 sq ft Ground Floor = 9.7 sq m / 104 sq ftApproximate Gross Internal Area Total = 89.7 sq m / 965 sq ft

Copyright www.pedderproperty.com © 2023

These plans are for representation purposes only as defined by RICS - Code of Measuring Practice.

Not drawn to Scale. Windows and door openings are approximate. Please check all dimensions, shapes and compass bearings before making any decisions reliant upon them.