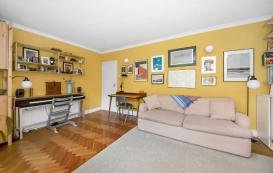

The property features a well-appointed sumptuous reception room with a large bay window, offering ample space for a dining table. The reception room boasts herringbone flooring, adding to its charm.

The principal bedroom overlooks the garden and is equipped with built-in cupboards & wardrobes for convenience. The second bedroom has a window to the side& storage space.