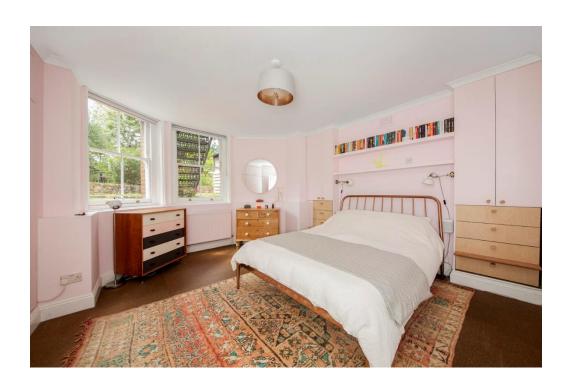

The property features a well-appointed sumptuous reception room with a large bay window, offering ample space for a dining table. The reception room boasts herringbone flooring, adding to its charm.

The principal bedroom overlooks the garden and is equipped with built-in cupboards & wardrobes for convenience. The second bedroom has a window to the side& storage space.