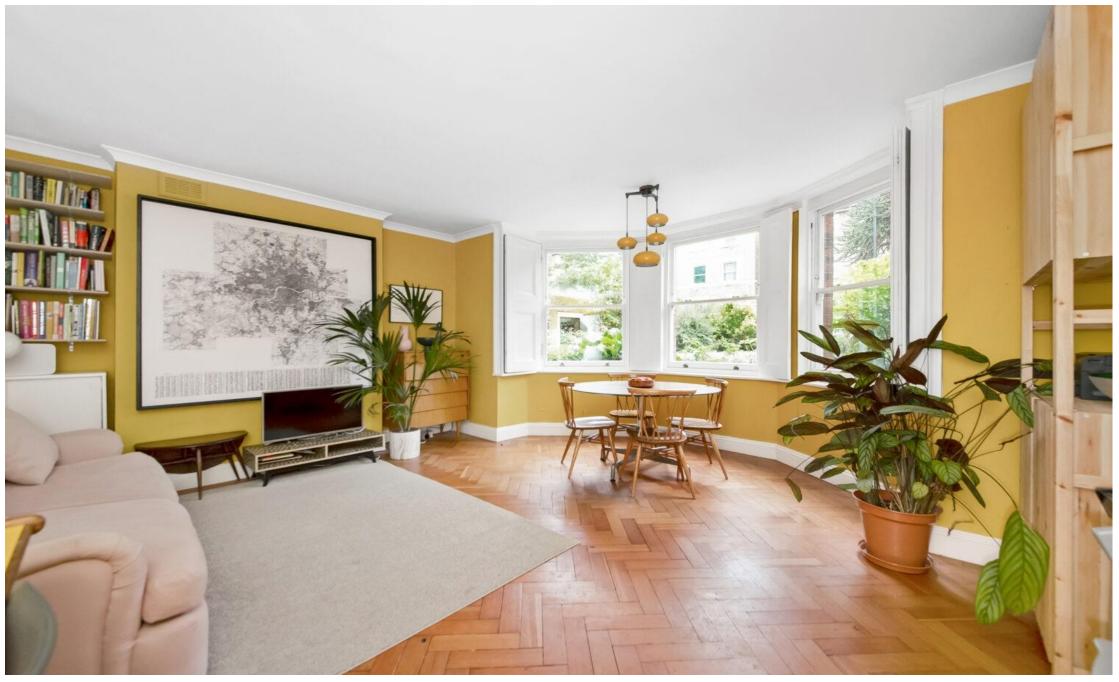

The property features a well-appointed sumptuous reception room with a large bay window, offering ample space for a dining table. The reception room boasts herringbone flooring, adding to its charm.

The principal bedroom overlooks the garden and is equipped with built-in cupboards & wardrobes for convenience. The second bedroom has a window to the side& storage space.