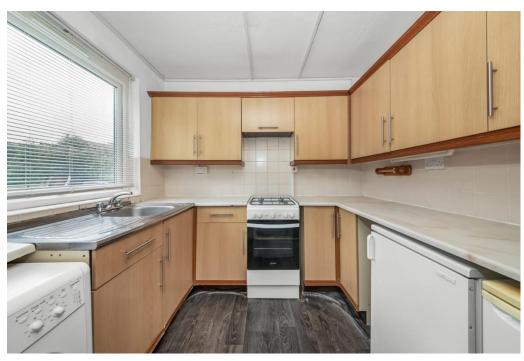

### In general

- A modern first floor purpose built apartment for sale located in this popular residential cul-de-sac running off Sydenham Hill
- Particularly spacious 848 sq ft
- Two double bedrooms
- Spacious lounge
- Kitchen/dining room
- Bathroom
- South facing balcony with lovely views over communal gardens
- Offered with no onward chain

#### In detail

A modern first floor purpose built apartment for sale located in this popular residential cul-de-sac running off Sydenham Hill.

With a gross internal area of 848 sq ft the property offers particularly spacious accommodation comprising two good size bedrooms, reception room, fitted kitchen open-plan to a dining area and bathroom. From the lounge, sliding doors give access to a south facing balcony with lovely views over the communal gardens and beyond. There is also a single garage situated en-bloc.