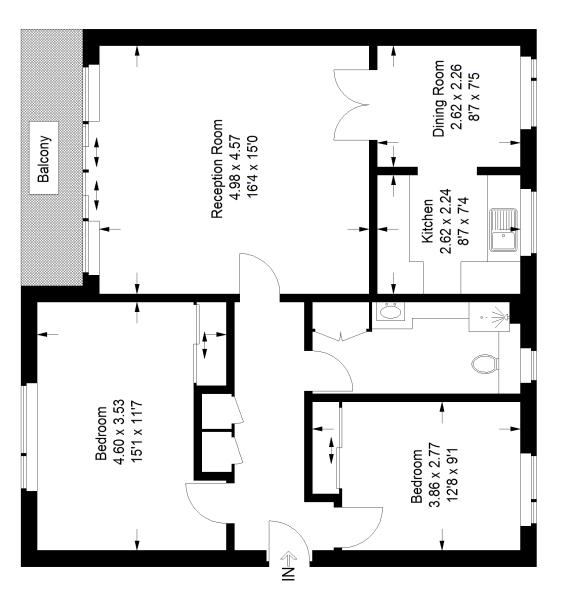

# Floorplan

## Bath Court, SE26

Approximate Gross Internal Area 78.8 sq m / 848 sq ft

### First Floor

RICS - Code of Measuring Practice. Not drawn to Scale. Windows and door openings are approximate. Please check all dimensions, These plans are for representation purposes only as defined by shapes and compass bearings before making any decisions Copyright www.pedderproperty.com © 2023 reliant upon them.