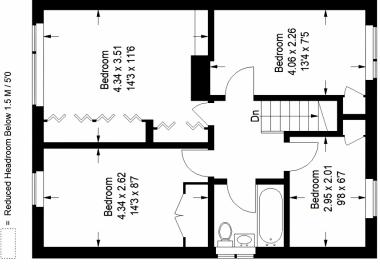

## Floorplan

# **Crescent Wood Road, SE26**

Ground Floor = 65.0 sq m / 700 sq ft Approximate Gross Internal Area First Floor = 53.1 sq m / 571 sq ft Garage = 13.3 sq m / 143 sq ft Total = 131.4 sq m / 1414 sq ft

### First Floor

Copyright www.pedderproperty.com © 2023

These plans are for representation purposes only as defined by RICS - Code of Measuring Practice. Not drawn to Scale. Windows and door openings are approximate. Please check all dimensions, shapes and compass bearings before making any decisions reliant upon them.