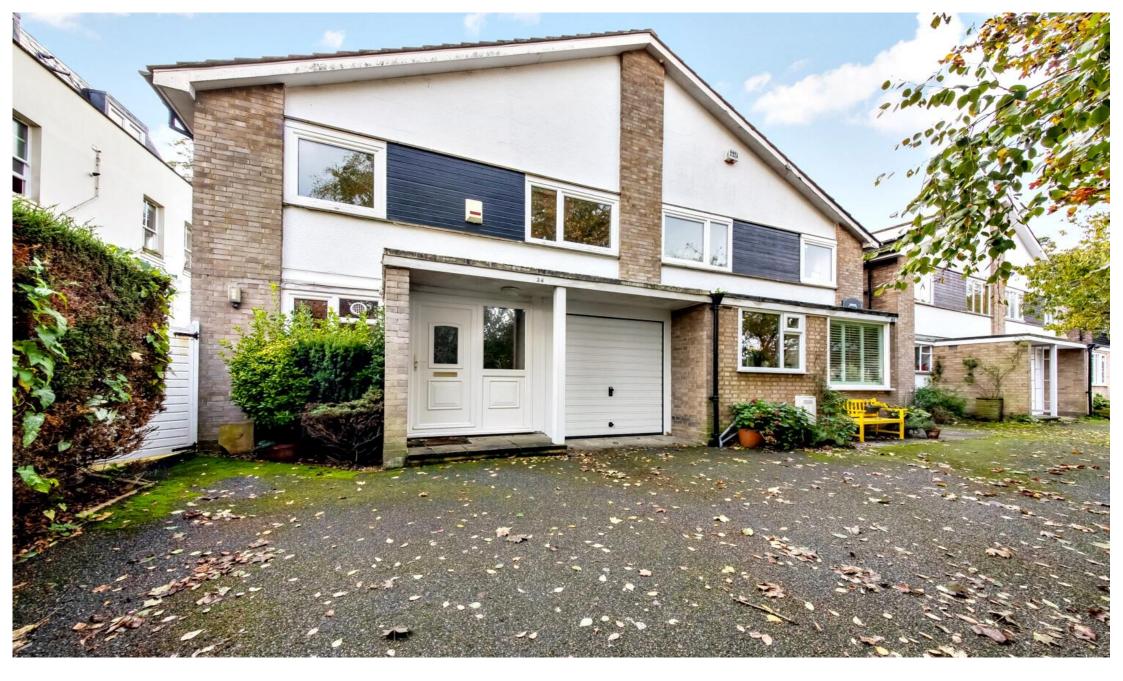

Crescent Wood Road, SE26 £850,000 020 8702 8111 pedderproperty.com

### In general

- A bright and spacious semi-detached house for sale
- Four bedrooms
- Family bathroom
- Large double reception room
- Kitchen, downstairs cloakroom
- Integral garage
- Off street parking
- Mature south facing garden measuring 47'
- Offered with no onward chain

#### In detail

A bright and spacious semi-detached house for sale situated on this popular residential road running off Sydenham Hill and located just a short distance from the popular Dulwich Woods.

The property has accommodation arranged over two floors comprising four bedrooms, family bathroom, large double reception room, kitchen, downstairs cloakroom and integral garage. Externally to the front there is off street parking and to the rear there is a lovely mature, south facing garden measuring 47'.