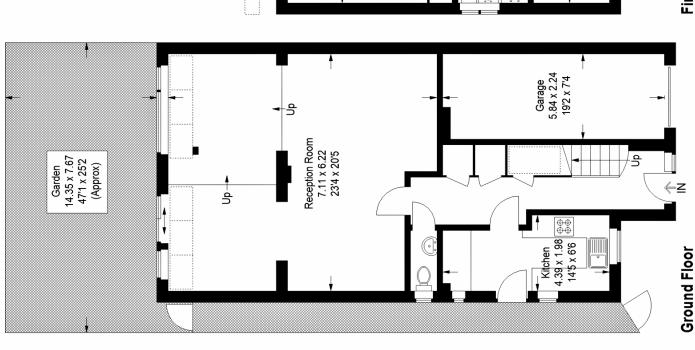

## Floorplan

# **Crescent Wood Road, SE26**

Ground Floor = 65.0 sq m / 700 sq ft Approximate Gross Internal Area First Floor = 53.1 sq m / 571 sq ft Garage = 13.3 sq m / 143 sq ft Total = 131.4 sq m / 1414 sq ft

### First Floor

Copyright www.pedderproperty.com © 2023

These plans are for representation purposes only as defined by RICS - Code of Measuring Practice. Not drawn to Scale. Windows and door openings are approximate. Please check all dimensions, shapes and compass bearings before making any decisions reliant upon them.