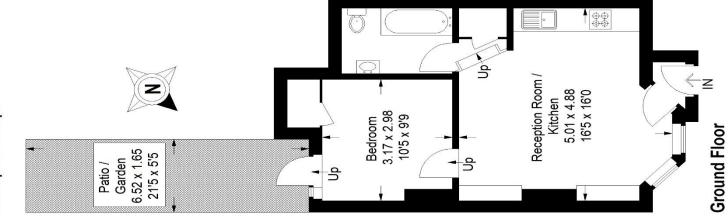

## Tressillian Road, SE4

Approximate Gross Internal Area 39.5 sq m / 425 sq ft

Pedder Property Ltd trading as Pedder for themselves and for the vendor/landlord of this property whose agents they are, give notice that (1) these particulars do not constitute any part of an offer or contract, (2) all statements contained within these particulars are made without responsibility on the part of Pedder or the vendor/landlord, (3) whilst made in good faith, none of the statements contained within these particulars are to be relied upon as a statement of representation or fact, (4) any intending purchaser/tenant must satisfy him/herself by inspection or otherwise as to the correctness of each of the statements contained within these particulars, (5) the vendor/landlord does not make or give either Pedder or any person in their employment any authority to make or give representation or warranty whatsoever in relation to this property.

Copyright www.pedderproperty.com © 2023 These plans are for representation purposes only as defined by RICS - Code of Measuring Practice. Not drawn to Scale. Windows and door openings are approximate. Please check all dimensions, shapes and compass bearings before making any decisions reliant upon them.