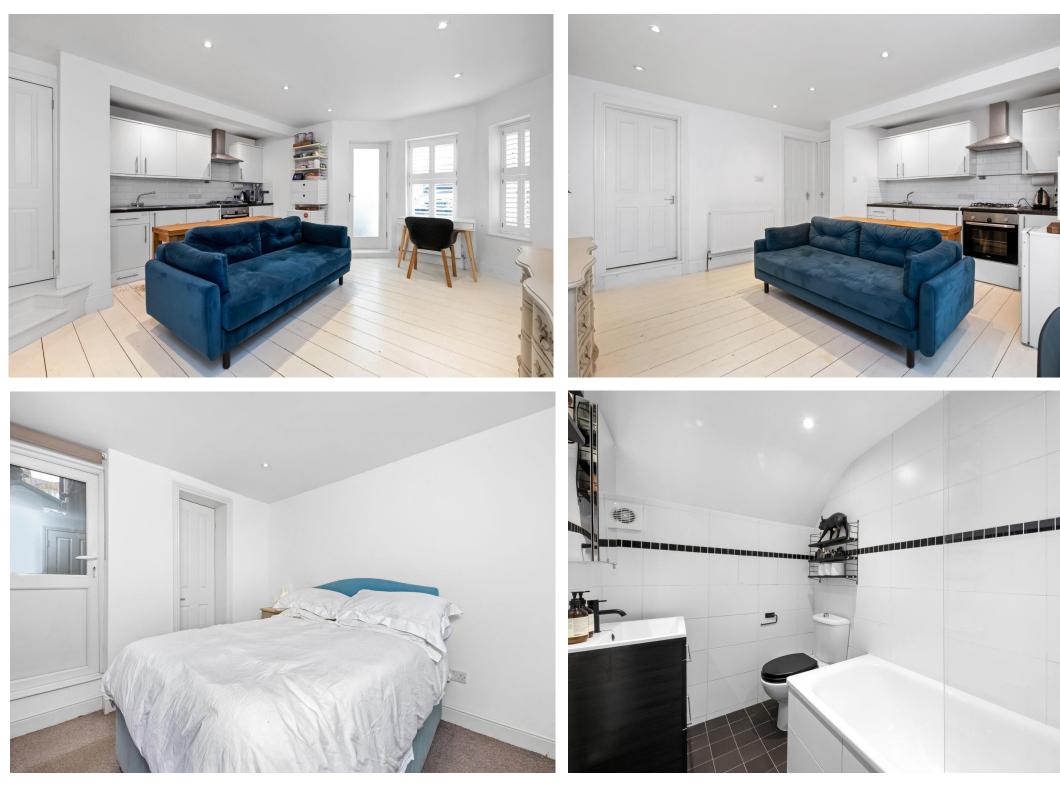

## In detail

A beautifully presented one double bedroom maisonette for sale in the conservation area in Brockley.

This property features an open plan kitchen/ reception room complete with a lovely bay window, a modern bathroom suite, one double bedroom and private patio.

Further benefits include plenty of storage, an abundance of light and a shed. This property is also Share of Freehold.

Located on the ground floor of an extremely charming period building, this property has maximised the space and perfectly executed the layout with a clean and fresh finish.