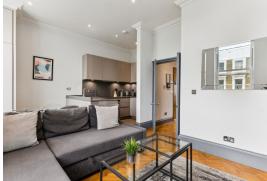

## **Ongar Road**

West Brompton, London, SW6

Price Guide: £650,000

A stunning recently refurbished two double bedroom, two bathroom raised ground floor period conversion flat, finished to a high specification finish, located on a popular residential road within a short walk to West Brompton & Earls Court underground stations. The accommodation benefits from a Banham intercom system and comprises a fabulous open plan living room with herringbone flooring and period marble fireplace, a stylish fully fitted kitchen with Siemens appliances, two generous double bedrooms (one with ensuite bathroom) and a separate family bathroom offering a touch of luxury. Further benefits include excellent storage throughout. This is the perfect flat for both first time buyers and investors. Ongar Road is located moments from a variety of boutique shops and restaurants, as well as offering easy access to the A4/M4 and Central London and The West End. 999 year lease & No onward chain. PLEASE NOTE THESE PHOTOS ARE INDICATIVE OF THE WHOLE BUILDING AND DO NOT NECESSARILY REPRESENT THIS INDIVIDUAL PROPERTY.

Stunning, recently refurbished two double bedroom, two bathroom raised ground floor period conversion flat

Popular road | Open plan living room with herringbone flooring | Stylish fully fitted kitchen

Excellent storage throughout | Moments from boutique shops & restaurants | No onward chain