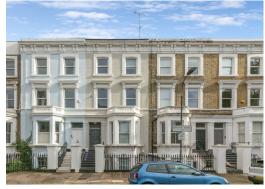

## **Ongar Road**

West Brompton, London, SW6

Price Guide: £650,000

A stunning recently refurbished two double bedroom, two bathroom raised ground floor period conversion flat, finished to a high specification finish, located on a popular residential road within a short walk to West Brompton & Earls Court underground stations. The accommodation benefits from a Banham intercom system and comprises a fabulous open plan living room with herringbone flooring and period marble fireplace, a stylish fully fitted kitchen with Siemens appliances, two generous double bedrooms (one with ensuite bathroom) and a separate family bathroom offering a touch of luxury. Further benefits include excellent storage throughout. This is the perfect flat for both first time buyers and investors. Ongar Road is located moments from a variety of boutique shops and restaurants, as well as offering easy access to the A4/M4 and Central London and The West End. 999 year lease & No onward chain. PLEASE NOTE THESE PHOTOS ARE INDICATIVE OF THE WHOLE BUILDING AND DO NOT NECESSARILY REPRESENT THIS INDIVIDUAL PROPERTY.

Stunning, recently refurbished two double bedroom, two bathroom raised ground floor period conversion flat

Popular road | Open plan living room with herringbone flooring | Stylish fully fitted kitchen

Excellent storage throughout | Moments from boutique shops & restaurants | No onward chain