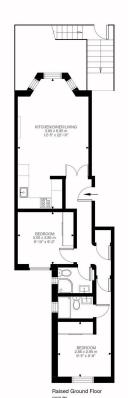

Close to transport & numerous amenities | 607 Sq. Ft. (56.43 Sq. M.) 999 year lease

All viewings by appointment through our **Hammersmith Office**:

T: 020 7385 7000

E: hammersmith@lawsonrutter.com

192Fulham Palace Road, London W6 9PA

Ongar Road, SW6
Approximate Gross Internal Area
56.43 SQ.M / 607 SQ.FT