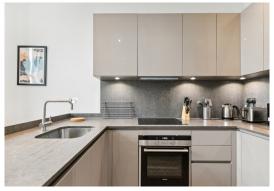

## **Ongar Road**

West Brompton, London, SW6

Price Guide: £650,000

A stunning recently refurbished two double bedroom, two bathroom raised ground floor period conversion flat, finished to a high specification finish, located on a popular residential road within a short walk to West Brompton & Earls Court underground stations. The accommodation benefits from a Banham intercom system and comprises a fabulous open plan living room with herringbone flooring and period marble fireplace, a stylish fully fitted kitchen with Siemens appliances, two generous double bedrooms (one with ensuite bathroom) and a separate family bathroom offering a touch of luxury. Further benefits include excellent storage throughout. This is the perfect flat for both first time buyers and investors. Ongar Road is located moments from a variety of boutique shops and restaurants, as well as offering easy access to the A4/M4 and Central London and The West End. 999 year lease & No onward chain. PLEASE NOTE THESE PHOTOS ARE INDICATIVE OF THE WHOLE BUILDING AND DO NOT NECESSARILY REPRESENT THIS INDIVIDUAL PROPERTY.

Stunning, recently refurbished two double bedroom, two bathroom raised ground floor period conversion flat

Popular road | Open plan living room with herringbone flooring | Stylish fully fitted kitchen

Excellent storage throughout | Moments from boutique shops & restaurants | No onward chain