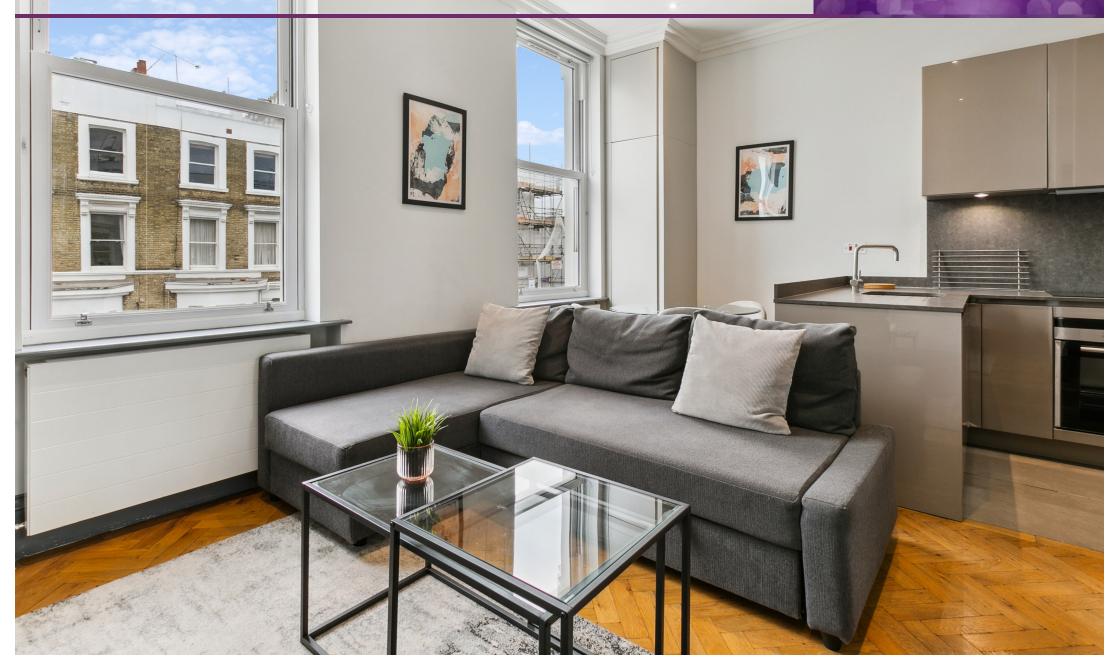

## **Ongar Road**

West Brompton, London, SW6

Price Guide: £650,000

A stunning recently refurbished two double bedroom, two bathroom raised ground floor period conversion flat, finished to a high specification finish, located on a popular residential road within a short walk to West Brompton & Earls Court underground stations. The accommodation benefits from a Banham intercom system and comprises a fabulous open plan living room with herringbone flooring and period marble fireplace, a stylish fully fitted kitchen with Siemens appliances, two generous double bedrooms (one with ensuite bathroom) and a separate family bathroom offering a touch of luxury. Further benefits include excellent storage throughout. This is the perfect flat for both first time buyers and investors. Ongar Road is located moments from a variety of boutique shops and restaurants, as well as offering easy access to the A4/M4 and Central London and The West End. 999 year lease & No onward chain. PLEASE NOTE THESE PHOTOS ARE INDICATIVE OF THE WHOLE BUILDING AND DO NOT NECESSARILY REPRESENT THIS INDIVIDUAL PROPERTY.

Stunning, recently refurbished two double bedroom, two bathroom raised ground floor period conversion flat

Popular road | Open plan living room with herringbone flooring | Stylish fully fitted kitchen

Excellent storage throughout | Moments from boutique shops & restaurants | No onward chain