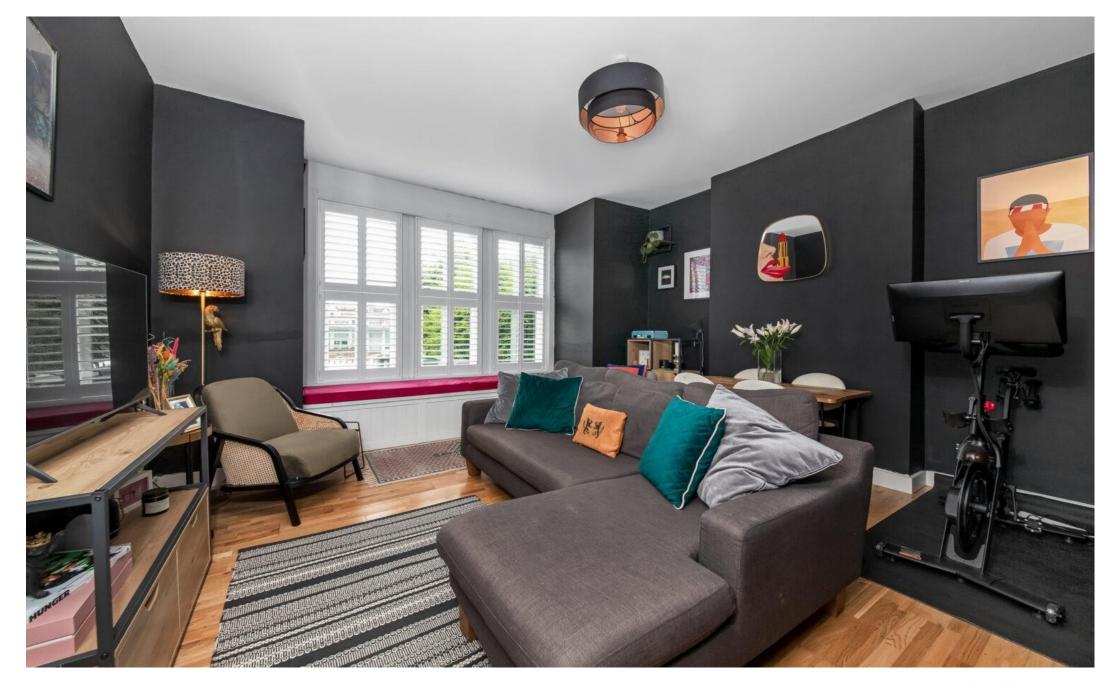

The space has been enhanced by the current owner, utilising a harmonious colour scheme, high quality materials and signature pieces, injecting atmosphere and character which immediately embraces you.

Comprising a reception with a large bay window and an inviting window seat overlooking the front gardens, a lounge and a dining area providing ample space to relax and entertain, a charming fitted kitchen with stone work surfaces and matt black fittings, a double bedroom finished in a beautiful blush pink with fitted wardrobes and a stunning shower room.