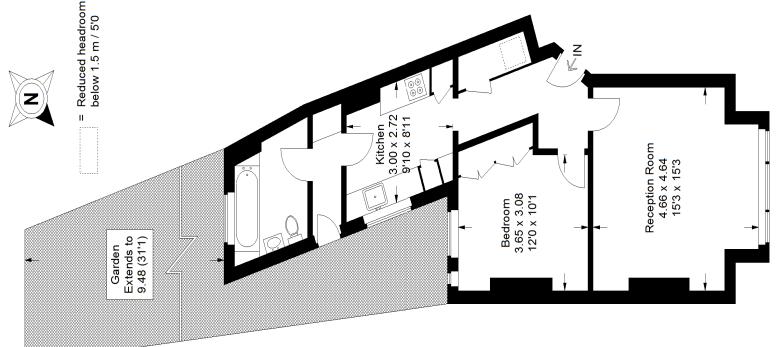

## **Champion Crescent SE26**

Approximate Gross Internal Area 57.8 sq m / 622 sq ft

Copyright www.pedderproperty.com © 2023

These plans are for representation purposes only as defined by RICS - Code of Measuring Practice. Not drawn to Scale. Windows and door openings are approximate. Please check all dimensions, shapes and compass bearings before making any decisions reliant upon them.