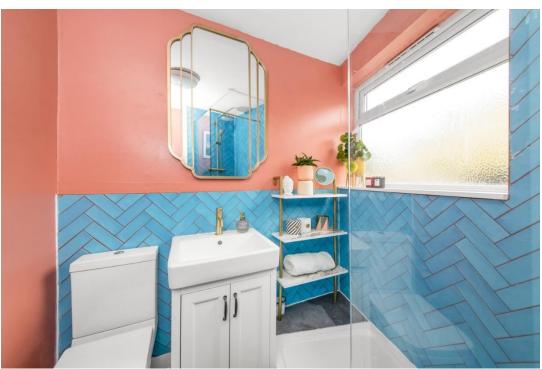

The space has been enhanced by the current owner, utilising a harmonious colour scheme, high quality materials and signature pieces, injecting atmosphere and character which immediately embraces you.

Comprising a reception with a large bay window and an inviting window seat overlooking the front gardens, a lounge and a dining area providing ample space to relax and entertain, a charming fitted kitchen with stone work surfaces and matt black fittings, a double bedroom finished in a beautiful blush pink with fitted wardrobes and a stunning shower room.