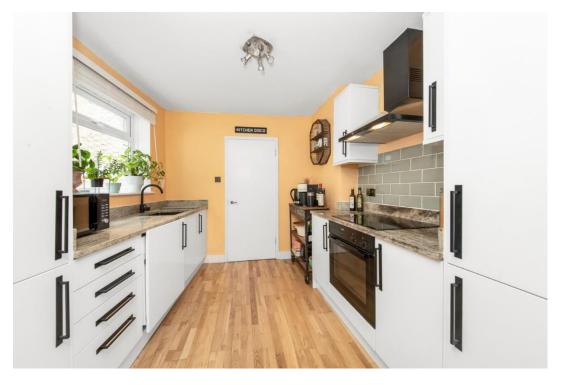

The space has been enhanced by the current owner, utilising a harmonious colour scheme, high quality materials and signature pieces, injecting atmosphere and character which immediately embraces you.

Comprising a reception with a large bay window and an inviting window seat overlooking the front gardens, a lounge and a dining area providing ample space to relax and entertain, a charming fitted kitchen with stone work surfaces and matt black fittings, a double bedroom finished in a beautiful blush pink with fitted wardrobes and a stunning shower room.