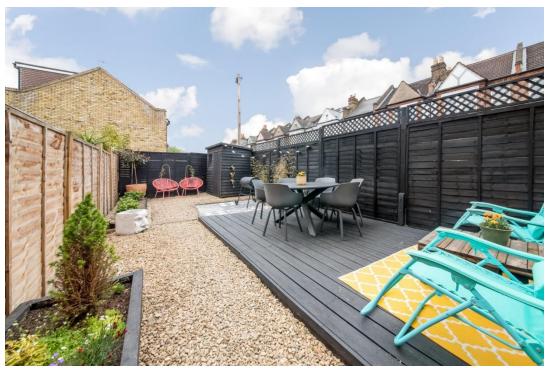

To the rear the low maintenance garden has been landscaped with entertaining and relaxation in mind. A large deck provides the perfect spot to lounge, a patio / BBQ area ideal for evening gatherings, raised flower beds and side access.