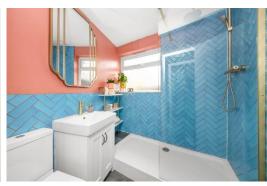

The space has been enhanced by the current owner, utilising a harmonious colour scheme, high quality materials and signature pieces, injecting atmosphere and character which immediately embraces you.

Comprising a reception with a large bay window and an inviting window seat overlooking the front gardens, a lounge and a dining area providing ample space to relax and entertain, a charming fitted kitchen with stone work surfaces and matt black fittings, a double bedroom finished in a beautiful blush pink with fitted wardrobes and a stunning shower room.