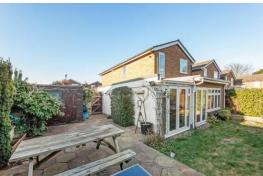

## In detail

An immaculate four bedroom detached family house with drive and car port in Upper Norwood to rent.

Finished to a high standard throughout and totalling 1375 sq ft / 127.8 sq m of living space. The ground floor features a bright open plan kitchen, dining and reception area leading to the well-maintained rear garden, a separate home office/ gym which also has access to the garden and a convenient downstairs W/C, ideal for guests.

The first floor accommodates two good sized doubles both equipped with fitted storage, plus two additional bedrooms and a modern family bathroom with shower above bath.

Wedgwood Way, SE19 is a residential cul-de-sac situated just off Beulah Hill with easy commute to local amenities and transport links including Streatham Common, West Norwood and Crystal Palace train stations. Also a great location to nearby schools and the Upper Norwood Recreation Ground.