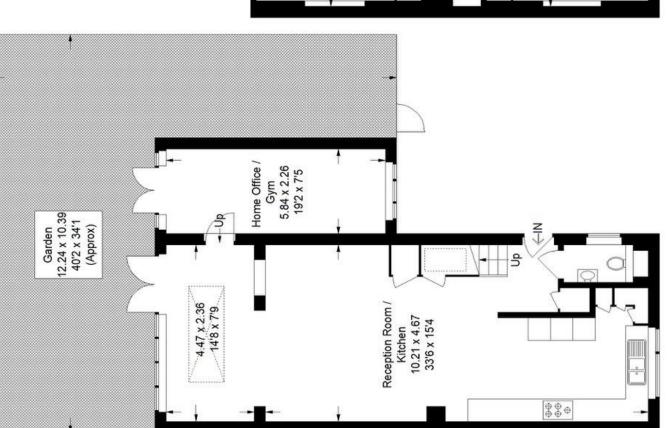

## Floorplan

## Wedgewood Way, SE19

Ground Floor = 76.1 sq m / 819 sq ft Approximate Gross Internal Area First Floor = 51.7 sq m / 556 sq ft Total = 127.8 sq m / 1375 sq ft

= Reduced headroom below 1.5 m / 5'0

3.10 x 1.91 10'2 x 6'3 Bedroom

Bedroom 4.39 x 2.87 14'5 x 9'5

G

**Ground Floor** 

First Floor

3.10 x 1.88

Bedroom 4.27 x 2.87 14'0 x 9'5

10'2 x 6'2

Copyright www.pedderproperty.com @ 2024

These plans are for representation purposes only as defined by RICS - Code of Measuring Practice. Not drawn to Scale. Windows and door openings are approximate. Please check all dimensions, shapes and compass bearings before making any decisions reliant upon them.