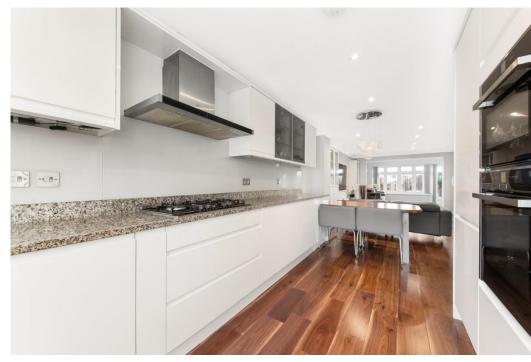

## In detail

An immaculate four bedroom detached family house with drive and car port in Upper Norwood to rent.

Finished to a high standard throughout and totalling 1375 sq ft / 127.8 sq m of living space. The ground floor features a bright open plan kitchen, dining and reception area leading to the well-maintained rear garden, a separate home office/ gym which also has access to the garden and a convenient downstairs W/C, ideal for guests.