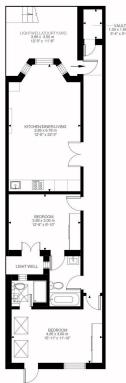

Close to transport & amenities | 831 Sq. Ft. (77.24 Sq. M.) 999 year lease

All viewings by appointment through our **Hammersmith Office**:

T: 020 7385 7000

E: hammersmith@lawsonrutter.com

192Fulham Palace Road, London W6 9PA

Ongar Road, SW6
Approximate Gross Internal Area
77,24 SQ.M / 831 SQ.FT

Lower Ground Floor