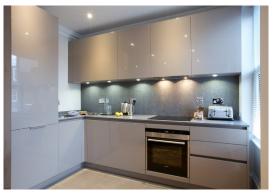

## **Ongar Road**

West Brompton, London, SW6

Price Guide: £800,000

A stunning recently refurbished two double bedroom, two bathroom period conversion flat, finished to a high specification finish with a private rear patio garden located on a popular residential road within a short walk to West Brompton & Earls Court underground stations. The accommodation benefits from a Banham intercom system and comprises a fabulous open plan bay fronted living room with herringbone flooring and period marble fireplace, a stylish fully fitted kitchen with Siemens appliances, two generous double bedrooms both with en-suite bathrooms offering a touch of luxury. Further benefits include excellent storage throughout. This is the perfect flat for both first time buyers and investors. Ongar Road is located moments from a variety of boutique shops and restaurants, as well as offering easy access to the A4/M4 and Central London and The West End. 999 year lease & No onward chain.

Popular road | Open plan bay fronted living room with herringbone flooring | Stylish fully fitted kitchen

Private rear garden | Moments to boutique shops & restaurants | No onward chain | Easy access to A4/M4