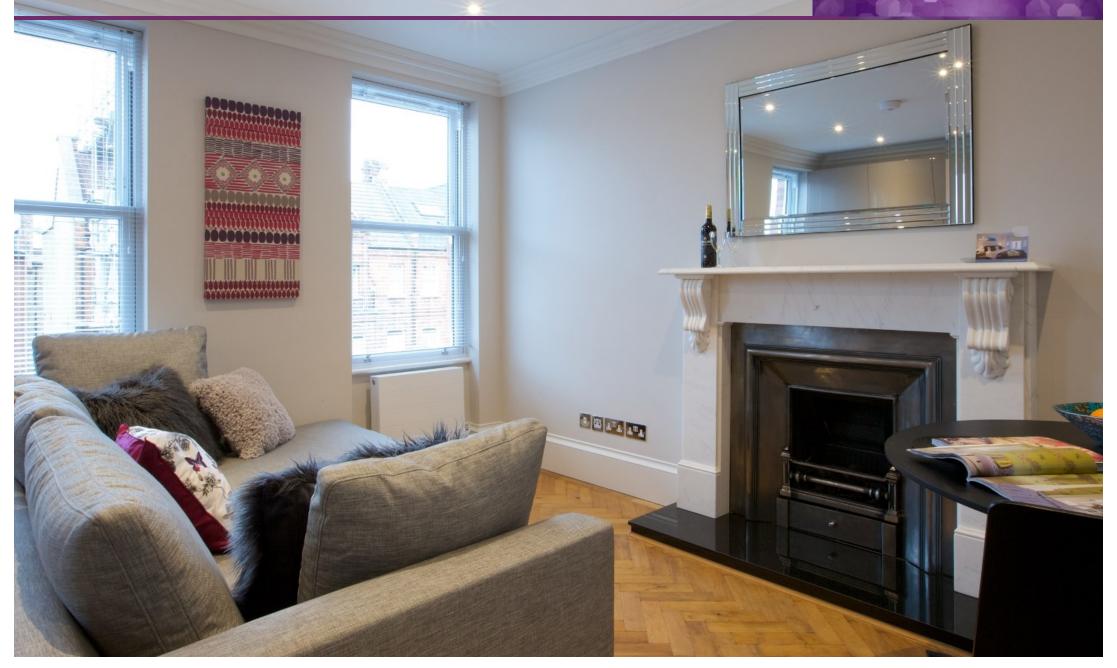

## **Ongar Road**

West Brompton, London, SW6

Price Guide: £800,000

A stunning recently refurbished two double bedroom, two bathroom period conversion flat, finished to a high specification finish with a private rear patio garden located on a popular residential road within a short walk to West Brompton & Earls Court underground stations. The accommodation benefits from a Banham intercom system and comprises a fabulous open plan bay fronted living room with herringbone flooring and period marble fireplace, a stylish fully fitted kitchen with Siemens appliances, two generous double bedrooms both with en-suite bathrooms offering a touch of luxury. Further benefits include excellent storage throughout. This is the perfect flat for both first time buyers and investors. Ongar Road is located moments from a variety of boutique shops and restaurants, as well as offering easy access to the A4/M4 and Central London and The West End. 999 year lease & No onward chain.

PLEASE NOTE THESE PHOTOS ARE INDICATIVE OF THE WHOLE BUILDING AND DO NOT NECESSARILY REPRESENT THIS INDIVIDUAL PROPERTY.

Stunning, recently refurbished two double bedroom, two bathroom period conversion flat

Popular road | Open plan bay fronted living room with herringbone flooring | Stylish fully fitted kitchen

Private rear garden | Moments to boutique shops & restaurants | No onward chain | Easy access to A4/M4