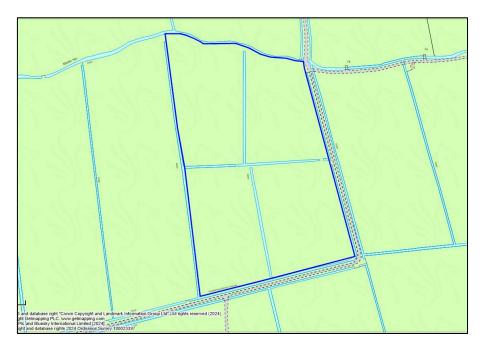

## LOT 3 AT CLAPTON IN GORDANO - 3.77 ha (9.31 acres)

#### **RENT: £415**

Description: Grassland available for mowing, one block of two fields accessed via Clapton Drove, Moor Lane.

| NG no:              | ST463741                                        |
|---------------------|-------------------------------------------------|
| W3W:                | validated.jazz.lightly                          |
| Area:               | 3.77 ha (9.31ac)                                |
| Horses:             | No                                              |
| Water:              | No                                              |
| Period:             | Ist June 2024 to 30th September 2024            |
| Special Conditions: | Only licenced for mowing, no grazing permitted. |