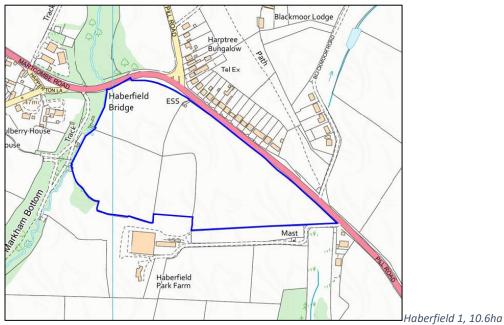

#### Rent: £4,880

Description: Grassland available for mowing, across four blocks either side of the A369.

| NG no:              | ST538742 (Leigh Court), ST532744 (Haberfield Park Farm), ST542734 (Manor Cottages), ST522748 (Sunnyside) |
|---------------------|----------------------------------------------------------------------------------------------------------|
| W3W:                | [Drape.memory.author] [Unfair.slope.closes] , [ranges.jelly.joke], [edgy.same.jokes]                     |
| Area:               | Circa 39.5ha (97.6ac)                                                                                    |
| Horses:             | No                                                                                                       |
| Water:              | No                                                                                                       |
| Period:             | Ist June 2024 to 30th September 2024                                                                     |
| Special Conditions: | Only licenced for mowing, no grazing permitted. Available as a whole or in further lots.                 |

Leigh Court 1, 21ha

Manor Cottages 1, 11.58ha