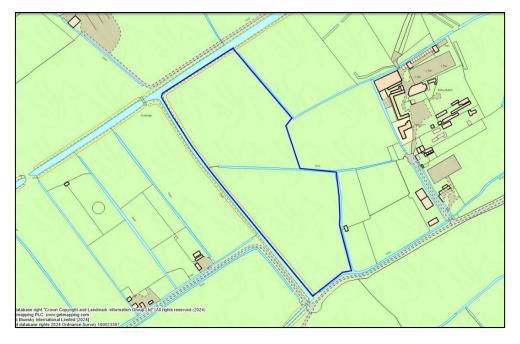

# LOT I AT PITT LANE, LEIGH COURT, ABBOTTS LEIGH BS8 3RA – Circa 39.5ha (97.6ac)

#### Rent: £4,880

Description: Grassland available for mowing, across four blocks either side of the A369.

| NG no:              | ST538742 (Leigh Court), ST532744 (Haberfield Park Farm), ST542734 (Manor Cottages), ST522748 (Sunnyside) |
|---------------------|----------------------------------------------------------------------------------------------------------|
| W3W:                | [Drape.memory.author] [Unfair.slope.closes] , [ranges.jelly.joke], [edgy.same.jokes]                     |
| Area:               | Circa 39.5ha (97.6ac)                                                                                    |
| Horses:             | No                                                                                                       |
| Water:              | No                                                                                                       |
| Period:             | Ist June 2024 to 30th September 2024                                                                     |
| Special Conditions: | Only licenced for mowing, no grazing permitted. Available as a whole or in further lots.                 |

Leigh Court 1, 21ha

Manor Cottages 1, 11.58ha