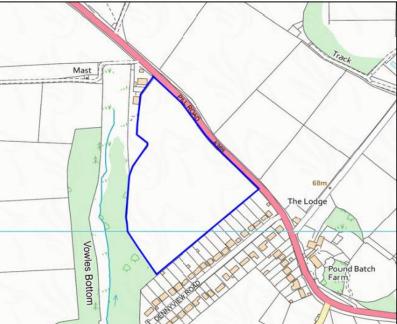

# LOT I AT PITT LANE, LEIGH COURT, ABBOTTS LEIGH BS8 3RA – Circa 39.5ha (97.6ac)

#### Rent: £4,880

Description: Grassland available for mowing, across four blocks either side of the A369.

| NG no:              | ST538742 (Leigh Court), ST532744 (Haberfield Park Farm), ST542734 (Manor Cottages), ST522748 (Sunnyside) |
|---------------------|----------------------------------------------------------------------------------------------------------|
| W3W:                | [Drape.memory.author] [Unfair.slope.closes] , [ranges.jelly.joke], [edgy.same.jokes]                     |
| Area:               | Circa 39.5ha (97.6ac)                                                                                    |
| Horses:             | No                                                                                                       |
| Water:              | No                                                                                                       |
| Period:             | Ist June 2024 to 30th September 2024                                                                     |
| Special Conditions: | Only licenced for mowing, no grazing permitted. Available as a whole or in further lots.                 |