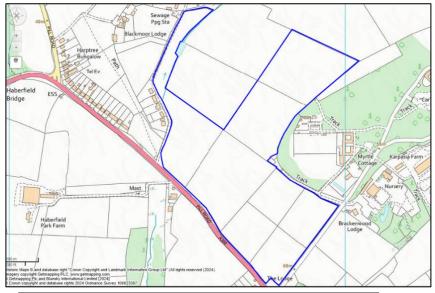

#### Rent: £4,880

Description: Grassland available for mowing, across four blocks either side of the A369.

| NG no:              | ST538742 (Leigh Court), ST532744 (Haberfield Park Farm), ST542734 (Manor Cottages), ST522748 (Sunnyside) |
|---------------------|----------------------------------------------------------------------------------------------------------|
| W3W:                | [Drape.memory.author] [Unfair.slope.closes] , [ranges.jelly.joke], [edgy.same.jokes]                     |
| Area:               | Circa 39.5ha (97.6ac)                                                                                    |
| Horses:             | No                                                                                                       |
| Water:              | No                                                                                                       |
| Period:             | Ist June 2024 to 30th September 2024                                                                     |
| Special Conditions: | Only licenced for mowing, no grazing permitted. Available as a whole or in further lots.                 |

Leigh Court 1, 21ha

Manor Cottages 1, 11.58ha