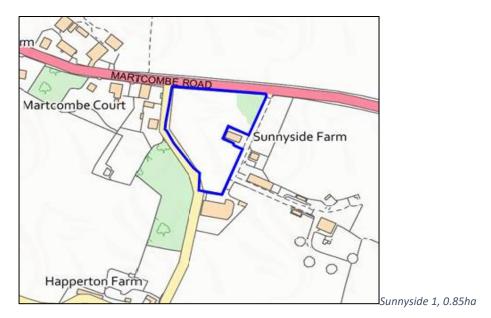

#### Rent: £4,880

Description: Grassland available for mowing, across four blocks either side of the A369.

| NG no:              | ST538742 (Leigh Court), ST532744 (Haberfield Park Farm), ST542734 (Manor Cottages), ST522748 (Sunnyside) |
|---------------------|----------------------------------------------------------------------------------------------------------|
| W3W:                | [Drape.memory.author] [Unfair.slope.closes] , [ranges.jelly.joke], [edgy.same.jokes]                     |
| Area:               | Circa 39.5ha (97.6ac)                                                                                    |
| Horses:             | No                                                                                                       |
| Water:              | No                                                                                                       |
| Period:             | Ist June 2024 to 30th September 2024                                                                     |
| Special Conditions: | Only licenced for mowing, no grazing permitted. Available as a whole or in further lots.                 |

Leigh Court 1, 21ha

Manor Cottages 1, 11.58ha