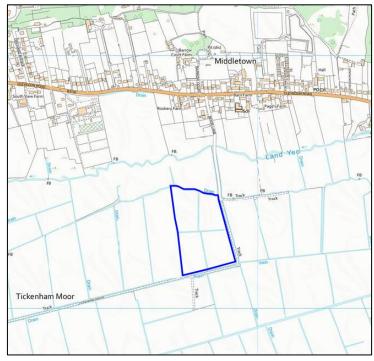

## LOT 2 AT TICKENHAM MOOR - 6.35 ha (15.45 acres)

#### **RENT: £773**

Description: Grassland available for mowing, four fields in one block, accessed via Moor Lane, Tickenham.

| NG no:              | ST448714                                        |
|---------------------|-------------------------------------------------|
| W3W:                | [broccoli.befitting.wishing]                    |
| Horses:             | No                                              |
| Water:              | No                                              |
| Period:             | Ist June 2024 to 30th September 2024            |
| Special Conditions: | Only licenced for mowing, no grazing permitted. |