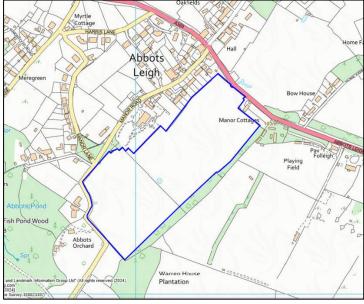

# LOT I AT PITT LANE, LEIGH COURT, ABBOTTS LEIGH BS8 3RA – Circa 39.5ha (97.6ac)

#### Rent: £4,880

Description: Grassland available for mowing, across four blocks either side of the A369.

| NG no:              | ST538742 (Leigh Court), ST532744 (Haberfield Park Farm), ST542734 (Manor Cottages), ST522748 (Sunnyside) |
|---------------------|----------------------------------------------------------------------------------------------------------|
| W3W:                | [Drape.memory.author] [Unfair.slope.closes] , [ranges.jelly.joke], [edgy.same.jokes]                     |
| Area:               | Circa 39.5ha (97.6ac)                                                                                    |
| Horses:             | No                                                                                                       |
| Water:              | No                                                                                                       |
| Period:             | Ist June 2024 to 30th September 2024                                                                     |
| Special Conditions: | Only licenced for mowing, no grazing permitted. Available as a whole or in further lots.                 |

Leigh Court 1, 21ha

Manor Cottages 1, 11.58ha