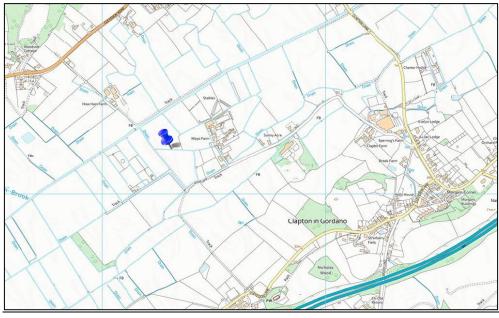

## LOT 3 AT CLAPTON IN GORDANO - 3.77 ha (9.31 acres)

#### **RENT: £415**

Description: Grassland available for mowing, one block of two fields accessed via Clapton Drove, Moor Lane.

| NG no:              | ST463741                                        |
|---------------------|-------------------------------------------------|
| W3W:                | validated.jazz.lightly                          |
| Area:               | 3.77 ha (9.31ac)                                |
| Horses:             | No                                              |
| Water:              | No                                              |
| Period:             | Ist June 2024 to 30th September 2024            |
| Special Conditions: | Only licenced for mowing, no grazing permitted. |