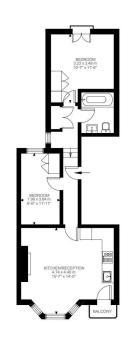

Close to transport & amenities | 518 Sq. Ft. (48.10 Sq. M.) 999 year lease & Share of Freehold

All viewings by appointment through our **Hammersmith Office**:

T: 020 7385 7000

E: hammersmith@lawsonrutter.com

First Floor

Margravine Gardens, W6
Approximate Gross Internal Area
48.10 SQ.M / 518 SQ.FT

KEY: CH = Ceiling Height

Restricted Head Height