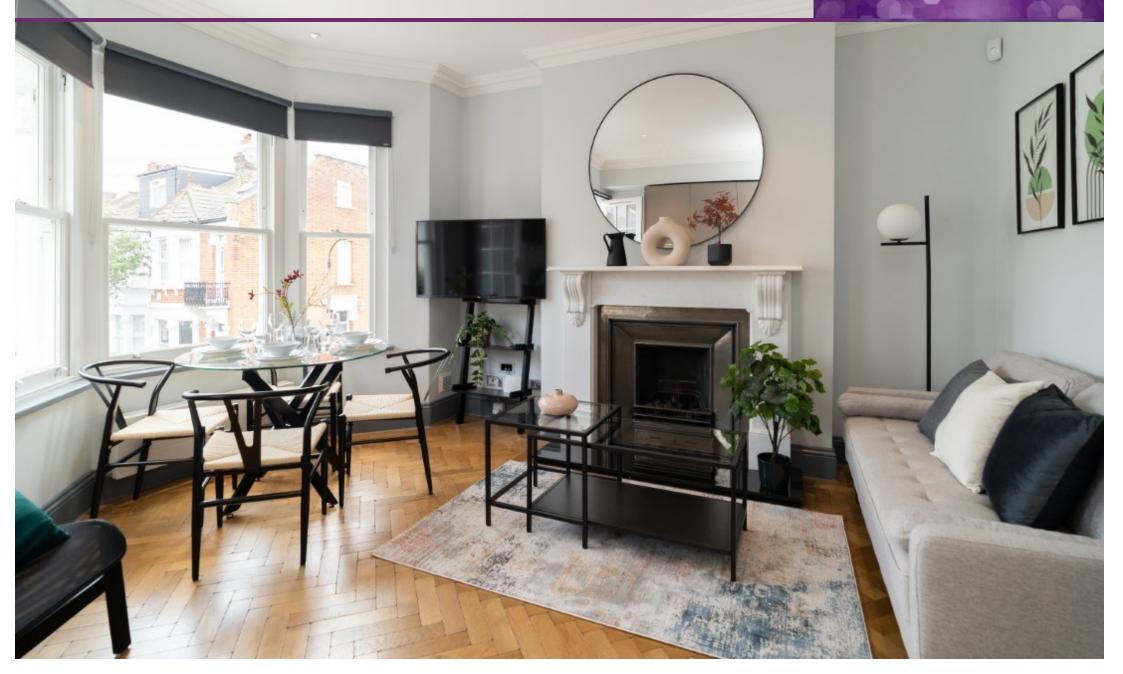

## Margravine Gardens

Hammersmith, London, W6

Price Guide: £600,000

A beautifully presented two double bedroom period first floor flat with balcony, located on a much sought after road within a 5 minute walk to Barons Court underground station. The accommodation comprises a spacious open plan living room with herringbone flooring, period fireplace and a modern fully fitted kitchen, two double bedrooms and a stylish family bathroom.

Beautifully presented two double bedroom period first floor flat in much sought after road

Popular location | Spacious open plan reception room | Modern fully fitted kitchen | Stylish bathroom

Ideal first time buy | Moments from Queens Club | Balcony | No onward chain | Easy access to A4/M4