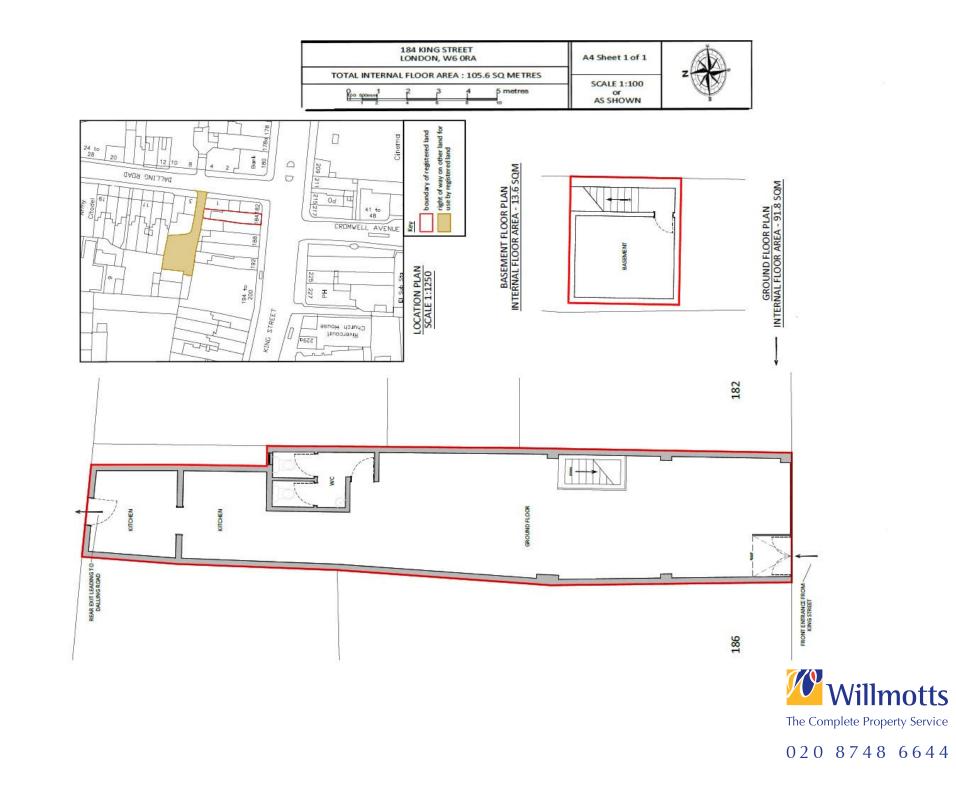

### Description

The premises occupies a mid-terrace position and is arranged over ground floor with a small basement for ancillary storage. It is self-contained with a double access door from King Street, and a rear access door which discharges onto a paved road leading to Dalling Road. It was formerly trading as a coffee shop / restaurant, and there is an existing kitchen and male/female WCs towards the rear of the unit.

#### Accommodation Schedule

The property offers the following (NIA) approximate dimensions:

| Location     | Sq M  | Sq Ft. |
|--------------|-------|--------|
| Ground Floor | 78.03 | 840    |
| Basement     | 10.21 | 110    |
| Total        | 88.25 | 950    |