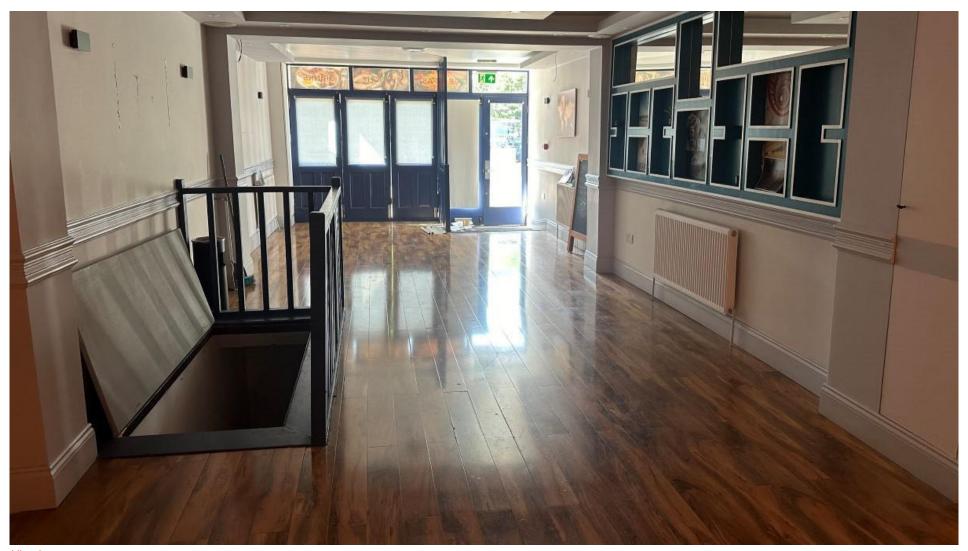

### Description

The premises occupies a mid-terrace position and is arranged over ground floor with a small basement for ancillary storage. It is self-contained with a double access door from King Street, and a rear access door which discharges onto a paved road leading to Dalling Road. It was formerly trading as a coffee shop / restaurant, and there is an existing kitchen and male/female WCs towards the rear of the unit.