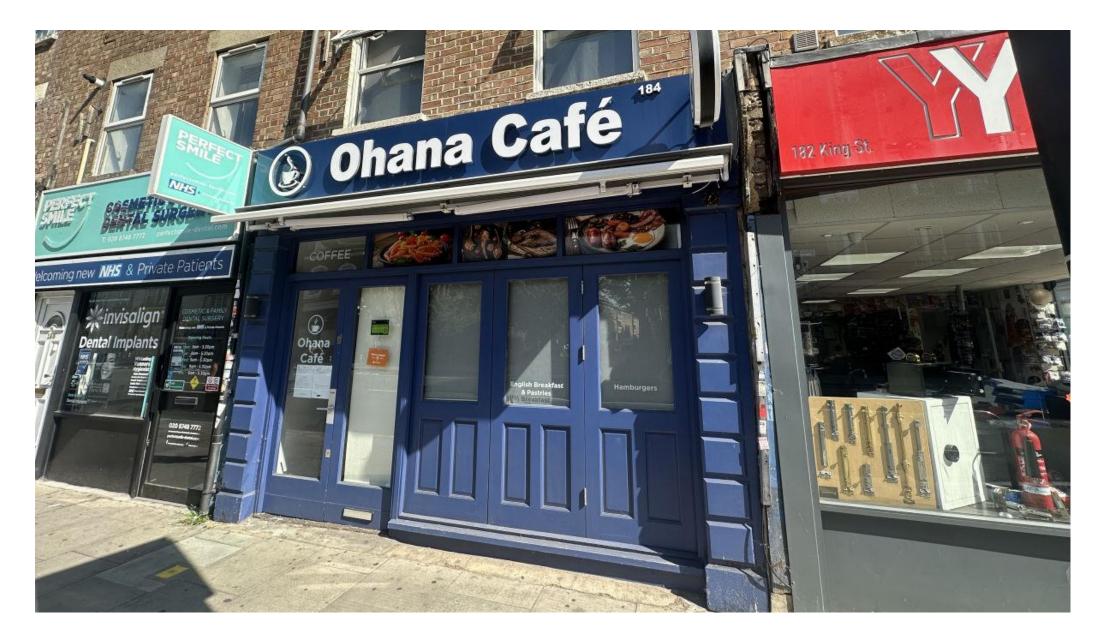

### Description

The premises occupies a mid-terrace position and is arranged over ground floor with a small basement for ancillary storage. It is self-contained with a double access door from King Street, and a rear access door which discharges onto a paved road leading to Dalling Road. It was formerly trading as a coffee shop / restaurant, and there is an existing kitchen and male/female WCs towards the rear of the unit.