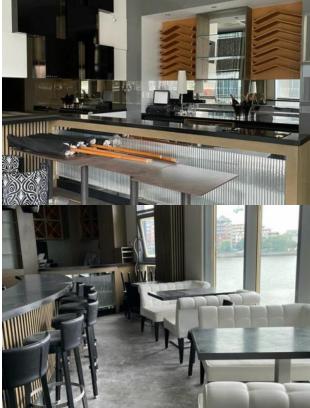

# **Additional Information**

This riverside bar is located in a residential complex, in the heart of Battersea. Its prime location means it is highly accessible and only a ten-minute walk from Clapham Junction station.

The property is located in a modern building and comprises two floors, including an upper bar deck area with stunning views of the river Thames.

The property is currently vacant and has some residual furniture. Due to its excellent condition, the bar is ready to be occupied and used immediately from various occupiers including but not limited to: