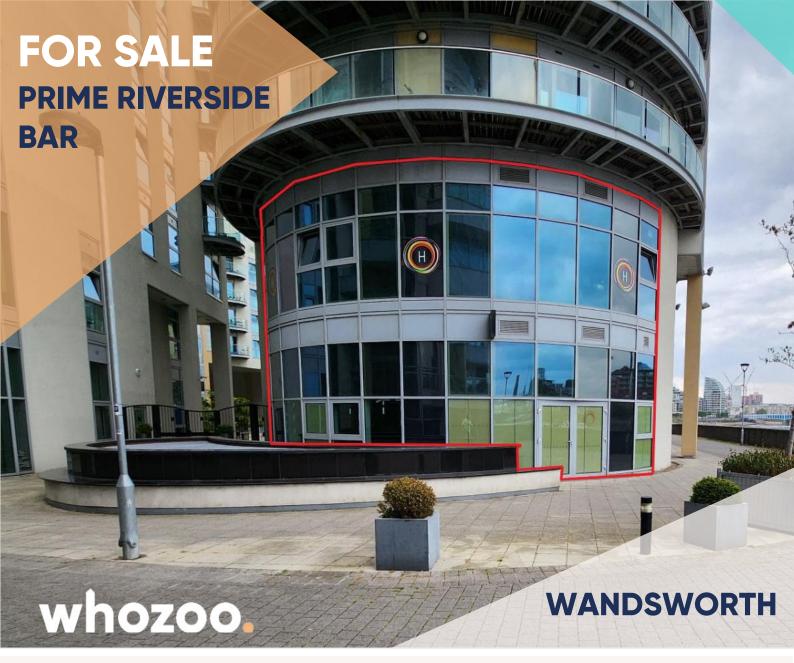

Ab/c Vicentia Court, Battersea, London SW11 3GY

REDUCED PRICE £600,000

# **Additional Information**

This riverside bar is located in a residential complex, in the heart of Battersea. Its prime location means it is highly accessible and only a ten-minute walk from Clapham Junction station.

The property is located in a modern building and comprises two floors, including an upper bar deck area with stunning views of the river Thames.

The property is currently vacant and has some residual furniture. Due to its excellent condition, the bar is ready to be occupied and used immediately from various occupiers including but not limited to: