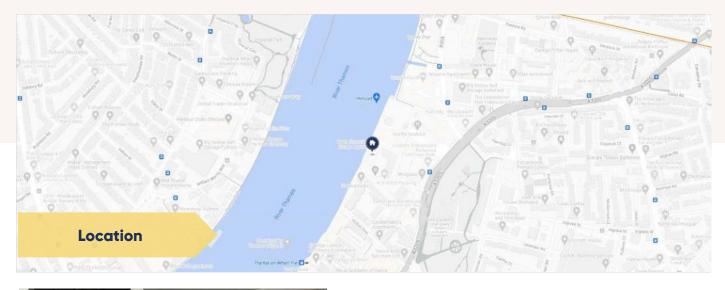

# **Local Train Stations**

Imperial Wharf (0.5 miles) Clapham Junction (0.5 miles) Wandsworth Town (0.6 miles)

# **Local Amenities**

Battersea Park Road (0.7 miles) Battersea Power Station (2 miles)