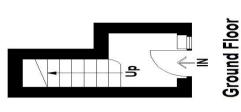

# Floorplan

# Greenways, SE26

Approximate Gross Internal Area 109.2 sq m / 1175 sq ft

: Reduced headroom below 1.5 m / 5'0

п

## First Floor

Second Floor

Copyright www.pedderproperty.com © 2024

These plans are for representation purposes only as defined by RICS - Code of Measuring Practice. Not drawn to Scale. Windows and door openings are approximate. Please check all dimensions, shapes and compass bearings before making any decisions reliant upon them.