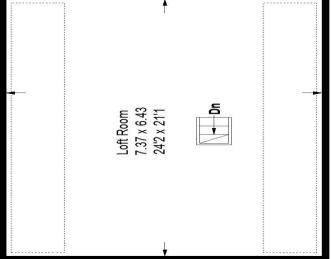

# Floorplan

# Greenways, SE26

Approximate Gross Internal Area 109.2 sq m / 1175 sq ft

: Reduced headroom below 1.5 m / 5'0

п

## First Floor

Second Floor

Copyright www.pedderproperty.com © 2024

These plans are for representation purposes only as defined by RICS - Code of Measuring Practice. Not drawn to Scale. Windows and door openings are approximate. Please check all dimensions, shapes and compass bearings before making any decisions reliant upon them.