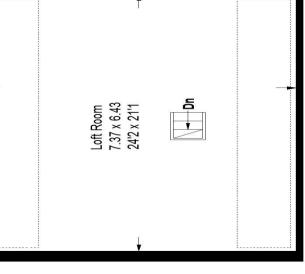

# Floorplan

# Greenways, SE26

Approximate Gross Internal Area 109.2 sq m / 1175 sq ft

: Reduced headroom below 1.5 m / 5'0

п

## First Floor

Second Floor

Copyright www.pedderproperty.com © 2024

These plans are for representation purposes only as defined by RICS - Code of Measuring Practice. Not drawn to Scale. Windows and door openings are approximate. Please check all dimensions, shapes and compass bearings before making any decisions reliant upon them.