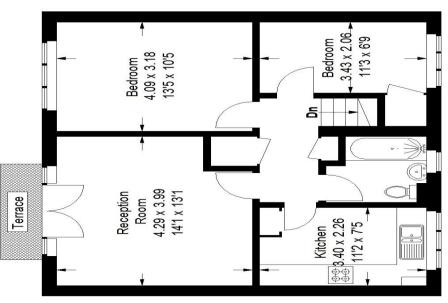

### In detail

A superb two-bedroom maisonette, with a private south facing balcony, offered for sale with no onwards chain.

The spacious accommodation is arranged on the first floor and is well proportion throughout. Compromising of a light filled reception room, with French doors leading onto the balcony, the space offers a scenic and peaceful ambiance.

Featured across the hall is a fully equipped contemporary kitchen, with ample storage and built in appliances ready to go. Both bedrooms benefit from fitted wardrobes, with the master overlooking the charming communal gardens. The bathroom has also been thoughtfully executed, with a simple yet elegant design in place.

# Floorplan

# Greenways, SE26

Approximate Gross Internal Area 109.2 sq m / 1175 sq ft

: Reduced headroom below 1.5 m / 5'0

п

## First Floor

Second Floor

Copyright www.pedderproperty.com © 2024

These plans are for representation purposes only as defined by RICS - Code of Measuring Practice. Not drawn to Scale. Windows and door openings are approximate. Please check all dimensions, shapes and compass bearings before making any decisions reliant upon them.