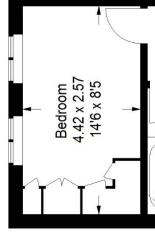

## Floorplan

# Deans Gate Close, SE23

Approximate Gross Internal Area Garage = 12.8 sq m / 138 sq ft Total = 86.5 sq m / 931 sq ft 73.7 sq m / 793 sq ft

**Ground Floor** 

Location / Orientation)

Reception Room

4.45 x 4.34 14'7 x 14'3

## First Floor

3.48 x 3.25 11'5 x 10'8

Kitchen

**\$** 

5

d