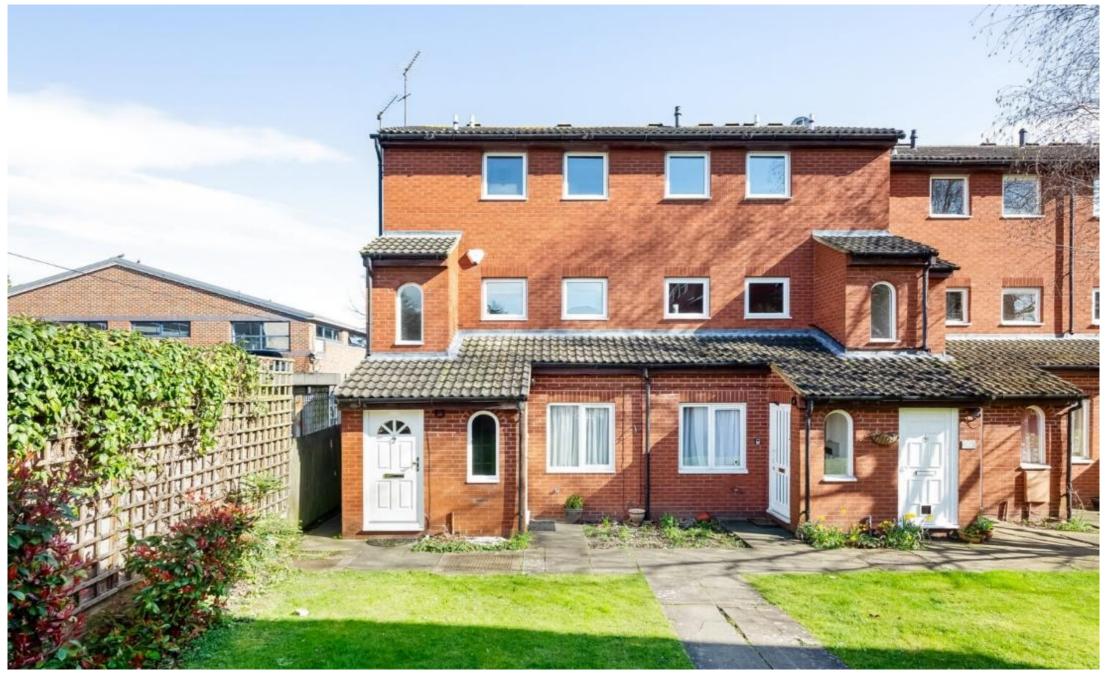

Deans Gate Close, SE23 Guide £375,000-£400,000 0208 702 9444 pedderproperty.com

### In detail

A beautifully presented two double bedroom, split level maisonette for sale on Deans Gate Close.

This lovely property comprises a bright and spacious reception room, separate fitted eat-in kitchen, tiled bathroom suite, two double bedrooms and a communal garden. Further benefits include a garage with great storage and off street parking, double glazing, own front door, loft space, built in wardrobes, new boiler, an abundance of light throughout and so much more.

The property is situated approximately 0.6 miles from Forest Hill station, offering excellent transport links into London via National Rail and London Overground services. The property is also conveniently situated for various other local amenities, including Mayow Park, a variety of restaurants, coffee shops, gastro pubs, cafes, local parks and the very popular Horniman Museum.