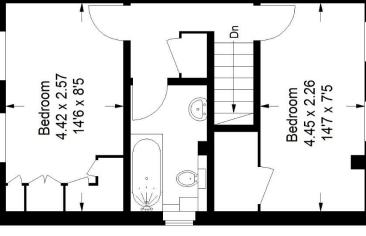

## Floorplan

# Deans Gate Close, SE23

Approximate Gross Internal Area Garage = 12.8 sq m / 138 sq ft Total = 86.5 sq m / 931 sq ft 73.7 sq m / 793 sq ft

**Ground Floor** 

Location / Orientation)

Reception Room

4.45 x 4.34 14'7 x 14'3

## First Floor

3.48 x 3.25 11'5 x 10'8

Kitchen

**\$** 

5

d

### Second Floor

Copyright www.pedderproperty.com © 2024

Not drawn to Scale. Windows and door openings are approximate. Please check all dimensi shapes and compass bearings before making any decisions reliant upon them. These plans are for representation purposes only as defined by RICS - Code of Measuring F