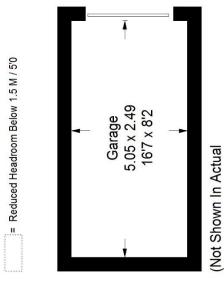

## Floorplan

# Deans Gate Close, SE23

Approximate Gross Internal Area Garage = 12.8 sq m / 138 sq ft Total = 86.5 sq m / 931 sq ft 73.7 sq m / 793 sq ft

**Ground Floor** 

Location / Orientation)

Reception Room

4.45 x 4.34 14'7 x 14'3