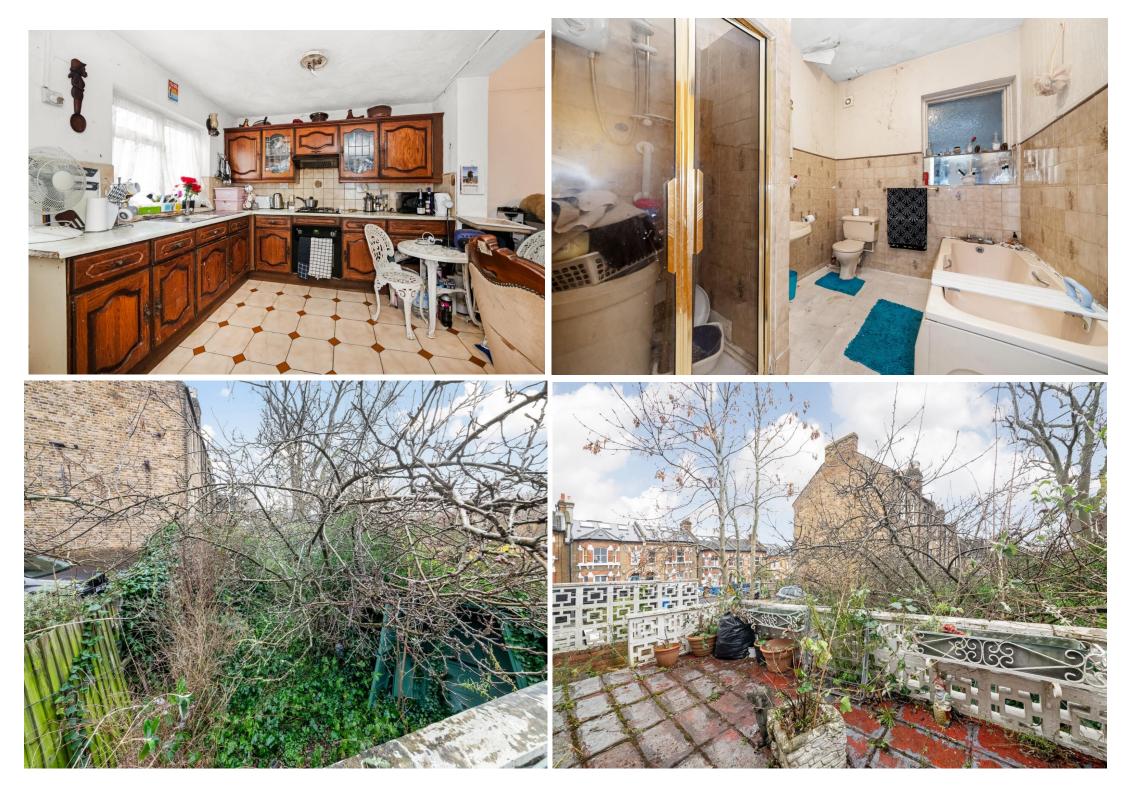

#### In detail

Four bedroom mid-terrace house in need of modernisation on this desirable residential road in the heart of East Dulwich.

Boasting over 1,250 Sq Ft of internal space – with potential to loft-extend and further re-model downstairs (STPP). The ground floor enjoys a family bathroom, separate bay-fronted reception room and a spacious 22-ft L-shaped kitchen-breakfast room leading out onto the mature 37-ft garden. Upstairs are two comfortable double bedrooms, two further bedrooms and access to the loft.