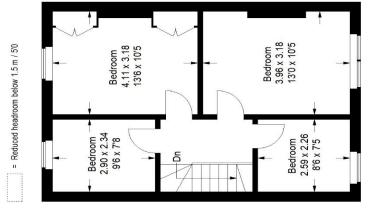

# Floorplan

## Hillcourt Road, SE22

Ground Floor = 67.3 sq m / 724 sq ft Approximate Gross Internal Area First Floor = 47.0 sq m / 506 sq ft Total = 114.3 sq m / 1230 sq ft

### Reception Room 4.09 x 3.18 13'5 x 10'5 Reception Room 4.75 x 3.73 157 x 12'3 Garden 11.38 x 5.79 37'4 x 19'0 Kitchen 5.59 x 2.97 18'4 x 9'9 (Approx)

### First Floor

**Ground Floor** 

Copyright www.pedderproperty.com © 2024

These plans are for representation purposes only as defined by RICS - Code of Measuring Practice.

Not drawn to Scale. Windows and door openings are approximate. Please check all dimensions, shapes and compass bearings before making any decisions reliant upon them.