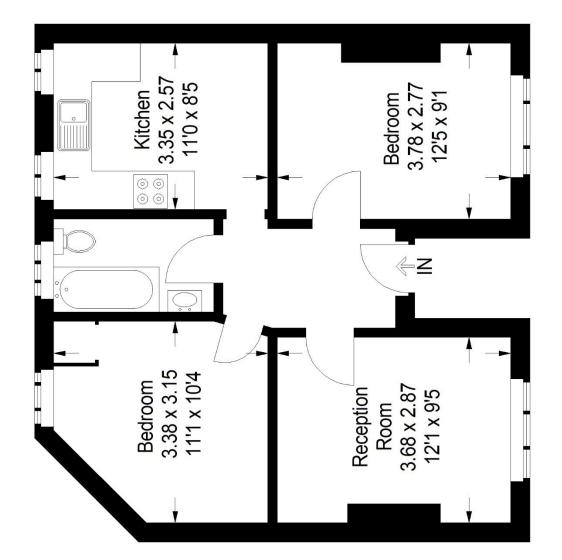

## Floorplan

# Hindsleys Place, SE23

Approximate Gross Internal Area 49.4 sq m / 532 sq ft

### First Floor

RICS - Code of Measuring Practice. Not drawn to Scale. Windows and door openings are approximate. Please check all dimensions, These plans are for representation purposes only as defined by shapes and compass bearings before making any decisions Copyright www.pedderproperty.com © 2023 reliant upon them.