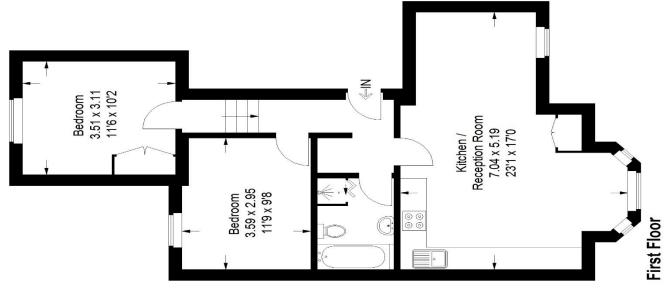

# Floorplan

## Forest Hill Road, SE22

Approximate Gross Internal Area 62.2 sq m / 670 sq ft

Copyright www.pedderproperty.com © 2023

These plans are for representation purposes only as defined by RICS - Code of Measuring Practice. Not drawn to Scale. Windows and door openings are approximate. Please check all dimensions, shapes and compass bearings before making any decisions reliant upon them.