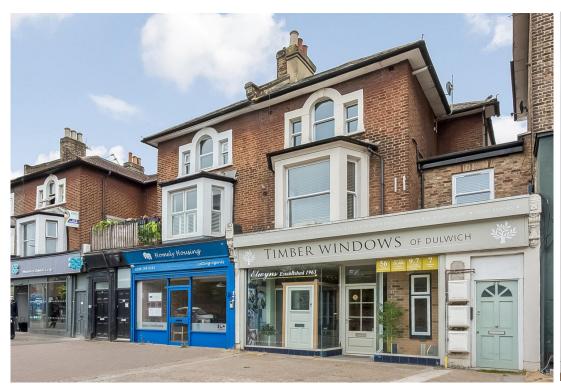

#### **CHAIN FREE**

Charming and spacious two-bedroom apartment set within this quaint shopping parade on Forest Hill Road – enviably located between Peckham Rye Park and Honor Oak Park.

The first-floor property boasts over 650 Sq Ft of internal space and has been modernised to a high standard. There is a beautifully bright 23x17-ft open-plan kitchen-reception, a modern bathroom with stand-up shower and two double bedrooms.

Forest Hill Road offers easy access into The City and West End from Honor Oak Park station (0.9 miles) and East Dulwich station (1.1 miles) as well as strong bus and cycle connections through the neighbouring Forest Hill, Nunhead and Peckham Rye. There are a host of excellent parks and green spaces nearby as well as the independent shops, cafes and restaurants of Lordship Lane, Bellenden Road and Forest Hill Road.