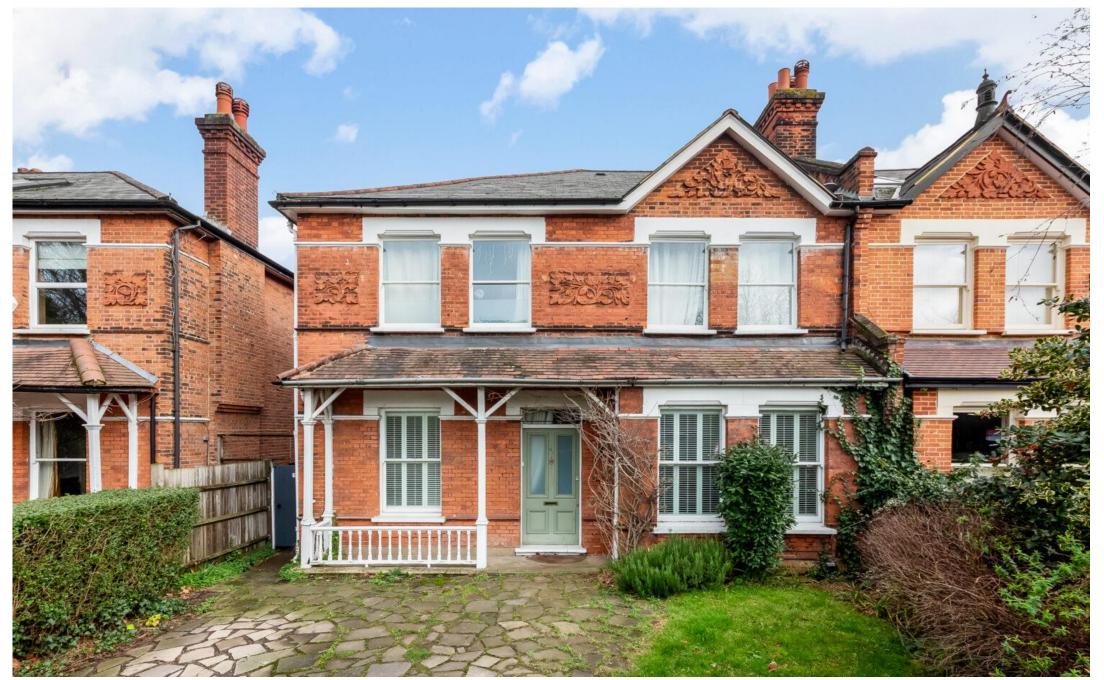

Mayow Road, SE23 Guide Price £700,000-£750,000 0208 702 9444 pedderproperty.com

## In detail

A charming three-bedroom double fronted maisonette for sale on the sought-after Mayow Road with a 70ft private rear garden.

Set over 1,190sq ft this beautiful property comprises a spacious front reception room, three double bedrooms, separate eat-in kitchen, modern bathroom suite and a large private garden which is accessed from the master bedroom and also the kitchen via bi-folding doors. Further benefits include share of freehold, spacious outbuilding at the rear of the garden, high ceilings, underfloor heating in the kitchen, wooden shutters, built-in wardrobes, private entrance, fireplaces, off street parking, sash windows, spacious hallway, separate WC, plenty of storage and so much more.