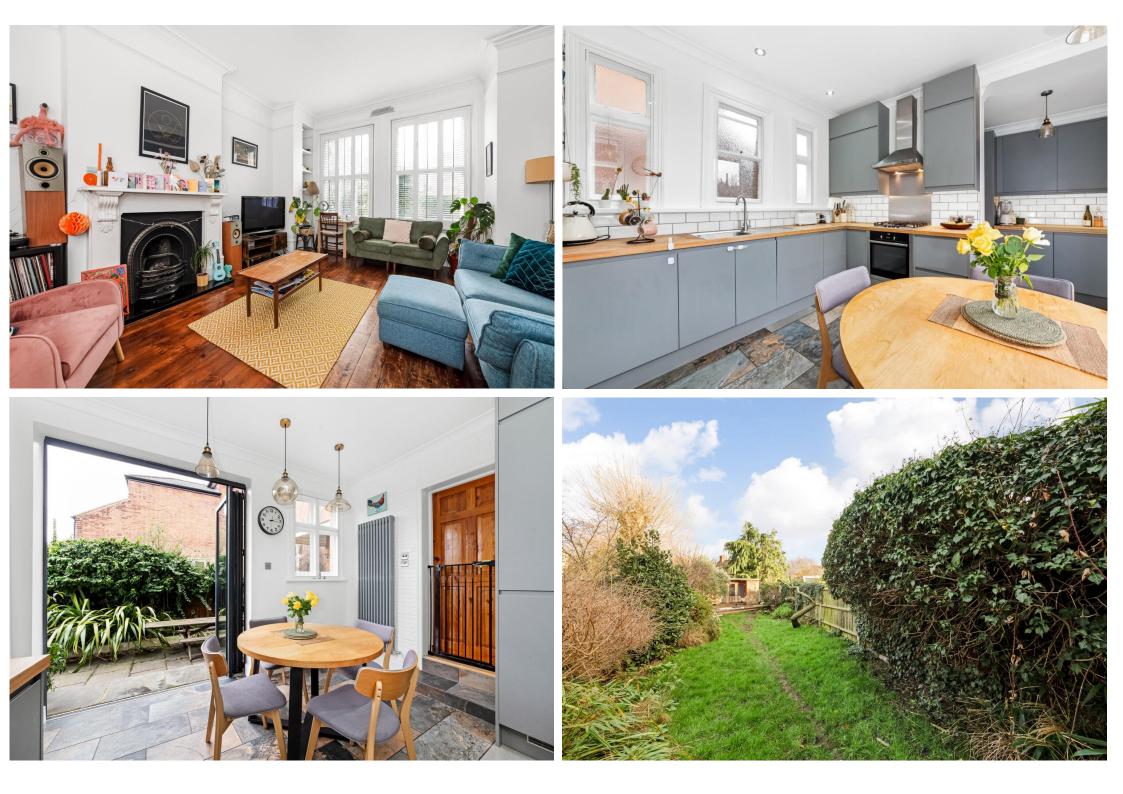

## In detail

A charming three-bedroom double fronted maisonette for sale on the sought-after Mayow Road with a 70ft private rear garden.

Set over 1,190sq ft this beautiful property comprises a spacious front reception room, three double bedrooms, separate eat-in kitchen, modern bathroom suite and a large private garden which is accessed from the master bedroom and also the kitchen via bi-folding doors. Further benefits include share of freehold, spacious outbuilding at the rear of the garden, high ceilings, underfloor heating in the kitchen, wooden shutters, built-in wardrobes, private entrance, fireplaces, off street parking, sash windows, spacious hallway, separate WC, plenty of storage and so much more.