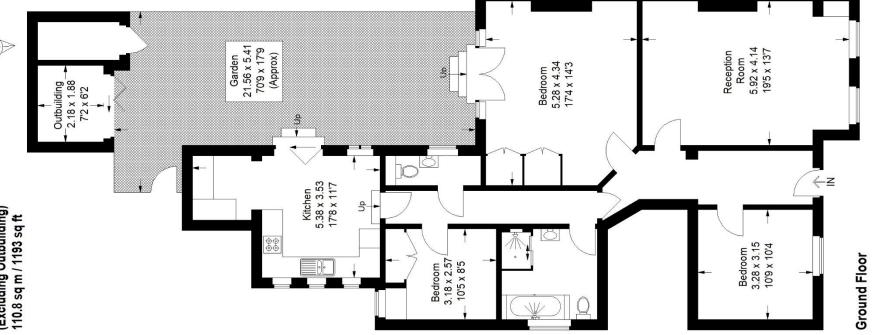

## In detail

A charming three-bedroom double fronted maisonette for sale on the sought-after Mayow Road with a 70ft private rear garden.

Set over 1,190sq ft this beautiful property comprises a spacious front reception room, three double bedrooms, separate eat-in kitchen, modern bathroom suite and a large private garden which is accessed from the master bedroom and also the kitchen via bi-folding doors. Further benefits include share of freehold, spacious outbuilding at the rear of the garden, high ceilings, underfloor heating in the kitchen, wooden shutters, built-in wardrobes, private entrance, fireplaces, off street parking, sash windows, spacious hallway, separate WC, plenty of storage and so much more.

## Mayow Road, SE23

Approximate Gross Internal Area (Excluding Outbuilding)

Pedder Property Ltd trading as Pedder for themselves and for the vendor/landlord of this property whose agents they are, give notice that (1) these particulars do not constitute any part of an offer or contract, (2) all statements contained within these particulars are made without responsibility on the part of Pedder or the vendor/landlord, (3) whilst made in good faith, none of the statements contained within these particulars are to be relied upon as a statement of representation or fact, (4) any intending purchaser/tenant must satisfy him/herself by inspection or otherwise as to the correctness of each of the statements contained within these particulars, (5) the vendor/landlord does not make or give either Pedder or any person in their employment any authority to make or give representation or warranty whatsoever in relation to this property.

shapes and compass bearings before making any decisions reliant upon them. These plans are for representation purposes only as defined by RICS - Code of Measuring Practice. Not drawn to Scale. Windows and door openings are approximate. Please check all dimensions, Copyright www.pedderproperty.com © 2024