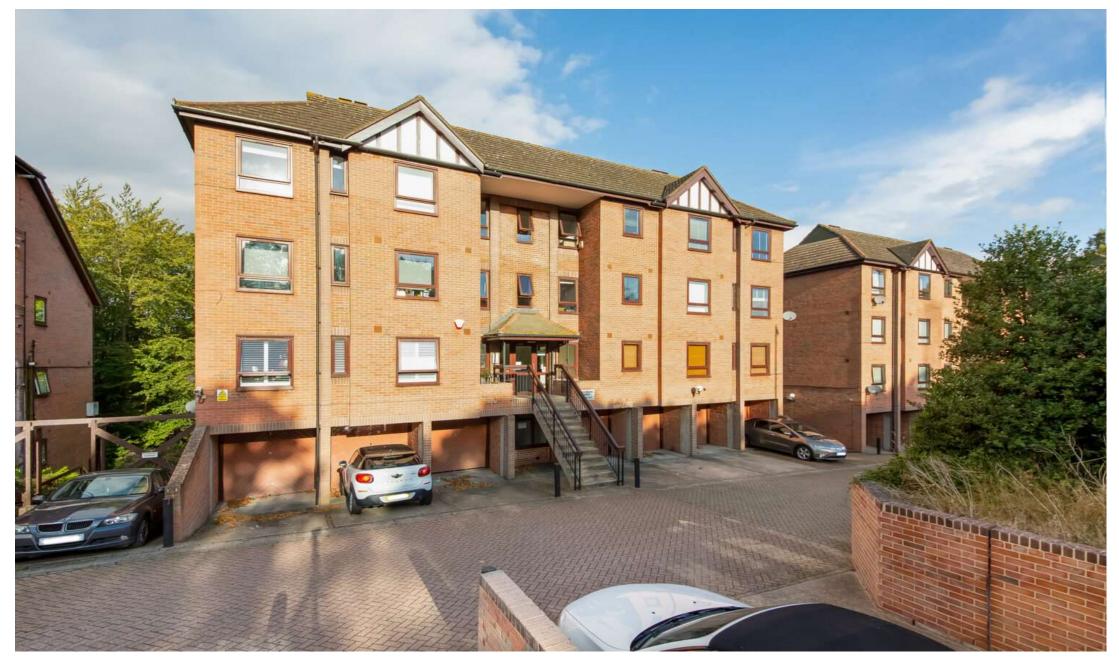

## In detail

A two bedroom purpose built apartment located opposite Crystal Palace Park and available for sale with no onward chain.

Requiring cosmetic modernisation throughout, this property offers potential for a new owner to make their own mark and upgrade the space as desired.

Noteworthy points include accommodation positioned at the rear of the building, fitted storage, a 15ft 8 reception room, and a socially open-plan kitchen. Externally there are leafy communal grounds and a garage.

This low-rise development is well placed for Crystal Palace and Sydenham Hill rail links, also central Crystal Palace and parkland.

NB: CASH BUYERS ONLY

EPC: C | Council Tax Band: C | Lease: 57 years remaining | SC: £1,748.92 | GR: £100