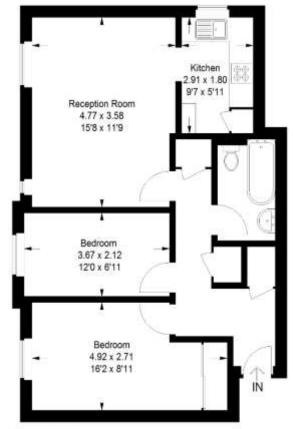

## Beechwoods Court, SE19

Approximate Gross Internal Area 57.7 sq m / 621 sq ft

## First Floor

Copyright www.pedderproperty.com © 2023 These plans are for representation purposes only as defined by RICS - Code of Measuring Practice, Not drawn to Scale. Windows and door openings are approximate. Please check all dimensions, shapes and compass bearings before making any decisions reliant upon them.