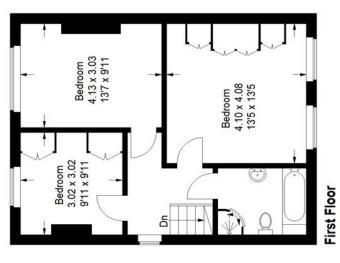

# Floorplan

## Chudleigh Road, SE4

Ground Floor = 62.1 sq m / 668 sq ft Garden Flat = 18.5 sq m / 199 sq ft Approximate Gross Internal Area First Floor = 52.1 sq m / 561 sq ft Garage = 12.7 sq m / 137 sq ft Total = 145.4 sq m / 1565 sq ft Z

### **Ground Floor**

Copyright www.pedderproperty.com © 2023

These plans are for representation purposes only as defined by RICS - Code of Measuring Practice. Not drawn to Scale. Windows and door openings are approximate. Please check all dimensions, shapes and compass bearings before making any decisions reliant upon them.