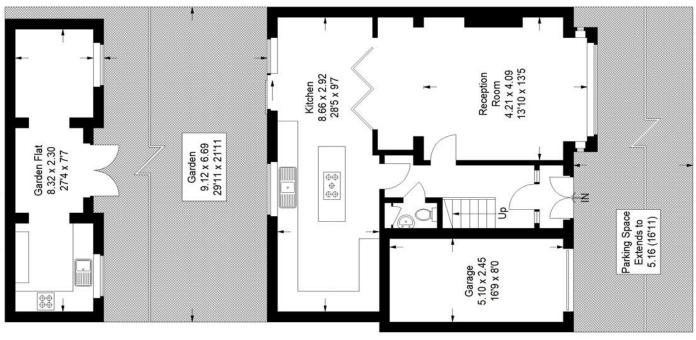

# Floorplan

## Chudleigh Road, SE4

Ground Floor = 62.1 sq m / 668 sq ft Garden Flat = 18.5 sq m / 199 sq ft Approximate Gross Internal Area First Floor = 52.1 sq m / 561 sq ft Garage = 12.7 sq m / 137 sq ft Total = 145.4 sq m / 1565 sq ft Z

### **Ground Floor**

Copyright www.pedderproperty.com © 2023

These plans are for representation purposes only as defined by RICS - Code of Measuring Practice. Not drawn to Scale. Windows and door openings are approximate. Please check all dimensions, shapes and compass bearings before making any decisions reliant upon them.