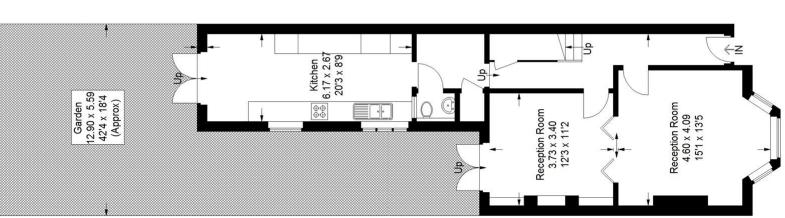

## Floorplan

# Kingswood Road, SE20

Approximate Gross Internal Area 126.7 sq m / 1364 sq ft

### **Ground Floor**