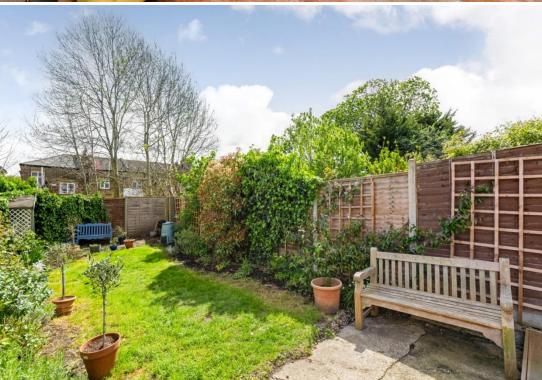

Upstairs there is a bathroom and three double bedrooms. The master bedroom features two stylish sash windows and the bedroom at the rear of the house overlooks the garden.

The rear garden flows from the kitchen / breakfast room directly onto a large patio area perfect for a morning coffee. Full of mature plants and shrubs which run along either side of a lawn, there is also a sweet arbour tucked in a secluded spot to the rear.