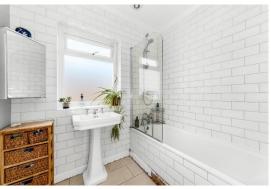

Upstairs there is a bathroom and three double bedrooms. The master bedroom features two stylish sash windows and the bedroom at the rear of the house overlooks the garden.

The rear garden flows from the kitchen / breakfast room directly onto a large patio area perfect for a morning coffee. Full of mature plants and shrubs which run along either side of a lawn, there is also a sweet arbour tucked in a secluded spot to the rear.