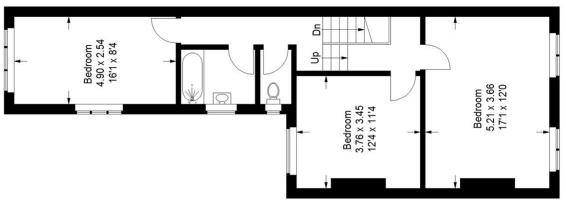

## Floorplan

# Kingswood Road, SE20

Approximate Gross Internal Area 126.7 sq m / 1364 sq ft

### First Floor

Copyright www.pedderproperty.com © 2024

These plans are for representation purposes only as defined by RICS - Code of Measuring Practice.

Not drawn to Scale. Windows and door openings are approximate. Please check all dimensions, shapes and compass bearings before making any decisions reliant upon them.