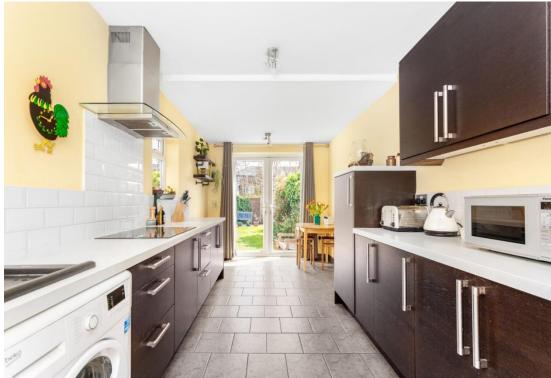

To the rear the kitchen includes excellent storage and work space, whilst the charming dining area provides the perfect space to socialise and gather for meals with large doors opening into the garden.