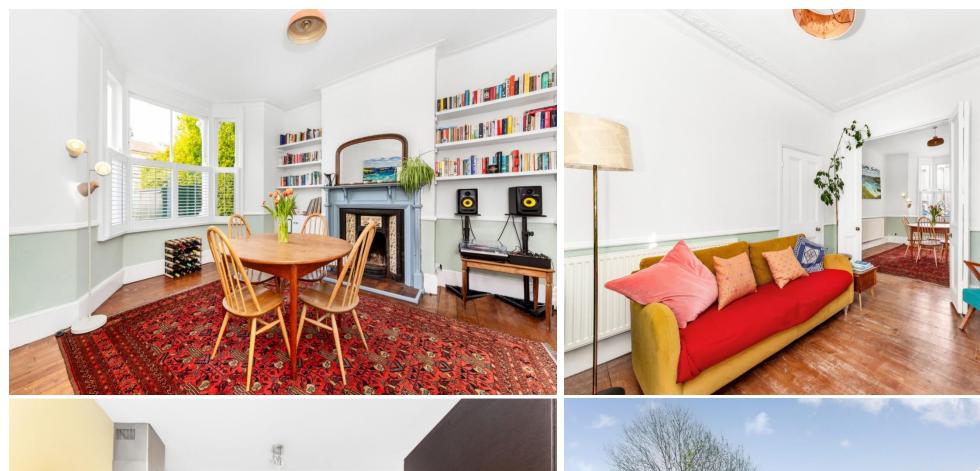

The entrance hall is fresh and welcoming, with white walls and honey stained original flooring leading into the through lounge which enjoys lovely high ceilings framed by gorgeous original cornicing, fireplaces and shutters. Loosely divided into two halves by original concertina doors, the reception space is flexible and can be separated into two cosy living areas of an evening, or opened to allow for an abundance of natural light.