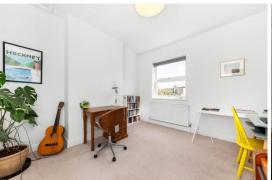

Upstairs there is a bathroom and three double bedrooms. The master bedroom features two stylish sash windows and the bedroom at the rear of the house overlooks the garden.

The rear garden flows from the kitchen / breakfast room directly onto a large patio area perfect for a morning coffee. Full of mature plants and shrubs which run along either side of a lawn, there is also a sweet arbour tucked in a secluded spot to the rear.