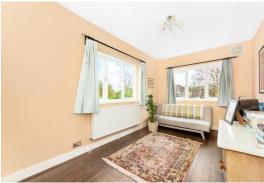

The entrance hall is fresh and welcoming, with white walls and honey stained original flooring leading into the through lounge which enjoys lovely high ceilings framed by gorgeous original cornicing, fireplaces and shutters. Loosely divided into two halves by original concertina doors, the reception space is flexible and can be separated into two cosy living areas of an evening, or opened to allow for an abundance of natural light.