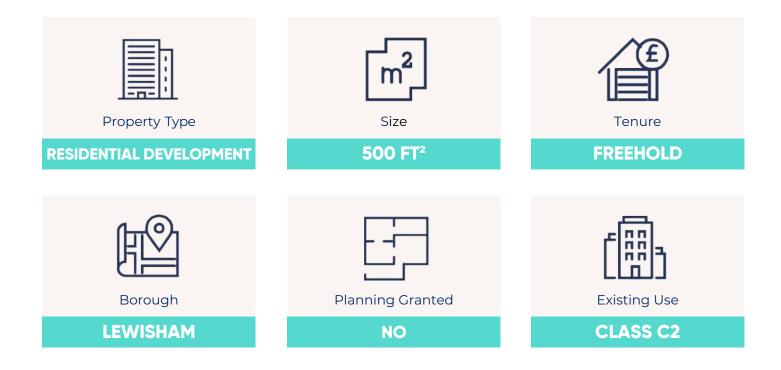

## **Additional Information**

This rectangular site of approximately 500 Sqft is situated within close proximity of Catford and Forest Hill. Both of these locations have main line stations that take you into London within 20 minutes and shopping facilites within close proximity. The site is located at the junction of Perry Hill and Selworthy Road and can be accessed via a rear service road from Winsford Road or Selworthy Road. The site offers great development potential which other developers on the road have taken advantage of.