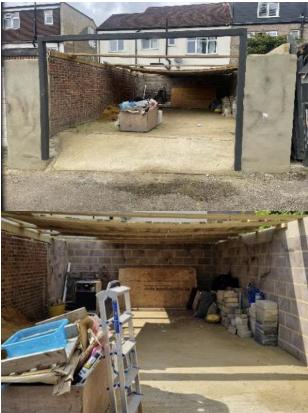

## **Additional Information**

This rectangular site of approximately 500 Sqft is situated within close proximity of Catford and Forest Hill. Both of these locations have main line stations that take you into London within 20 minutes and shopping facilites within close proximity. The site is located at the junction of Perry Hill and Selworthy Road and can be accessed via a rear service road from Winsford Road or Selworthy Road. The site offers great development potential which other developers on the road have taken advantage of.