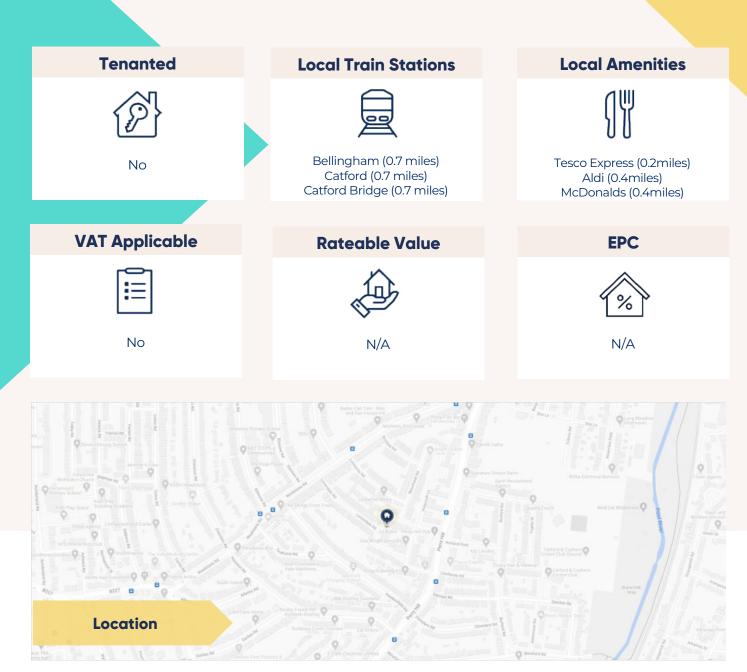

## **Additional Information**

This rectangular site of approximately 500 Sqft is situated within close proximity of Catford and Forest Hill. Both of these locations have main line stations that take you into London within 20 minutes and shopping facilites within close proximity. The site is located at the junction of Perry Hill and Selworthy Road and can be accessed via a rear service road from Winsford Road or Selworthy Road. The site offers great development potential which other developers on the road have taken advantage of.