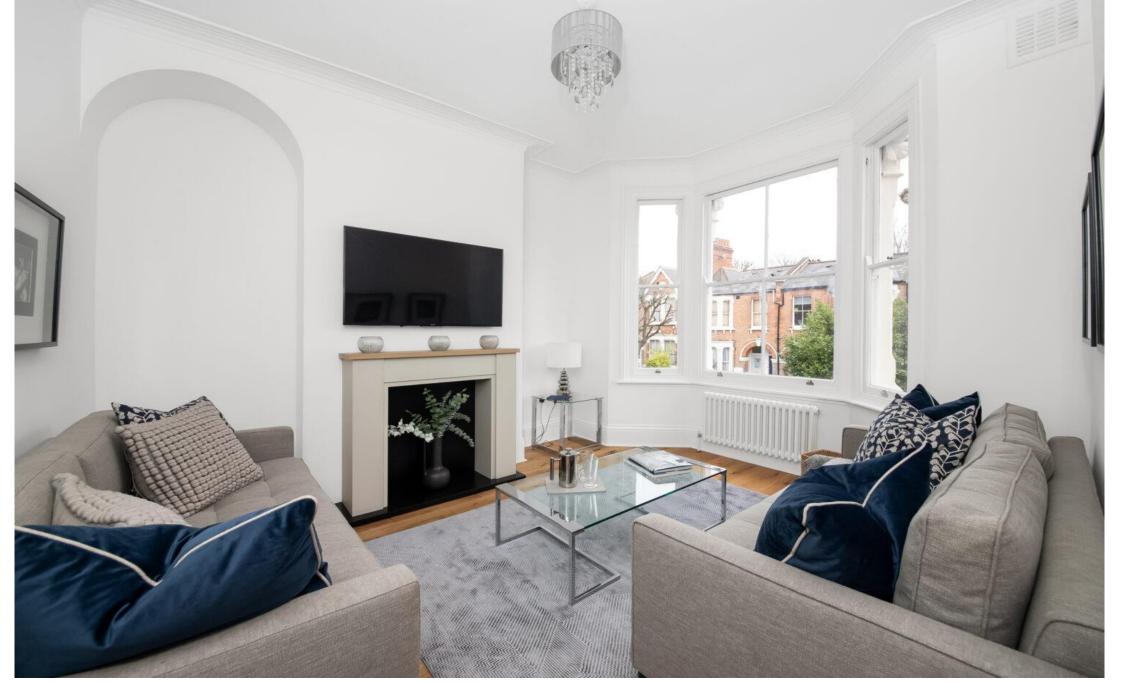

## In detail

Charming, bright and spacious period maisonette with a private garden ideally located between East Dulwich and Peckham Rye. Oglander Road is enviably located for the bars, restaurants and independent shops of nearby Lordship Lane and Bellenden Road as well as excellent transport links into The City and West End from East Dulwich station (0.3 miles) and Peckham Rye station (0.6 miles).

There are a host of parks and green spaces as well bus connections through the neighbouring Dulwich Village, Camberwell and New Cross. Boasting over 650 Sq Ft of internal space on the first floor.

The property has been recently renovated and has potential to loft-extend subject to planning permission and freeholder consent. The property enjoys a large eat-in kitchen-breakfast room, a 12-ft bay-fronted separate reception room and two bedrooms. There are wooden floors and original sash windows throughout. There are steps at the rear of the property that lead down onto a low-maintenance private garden.