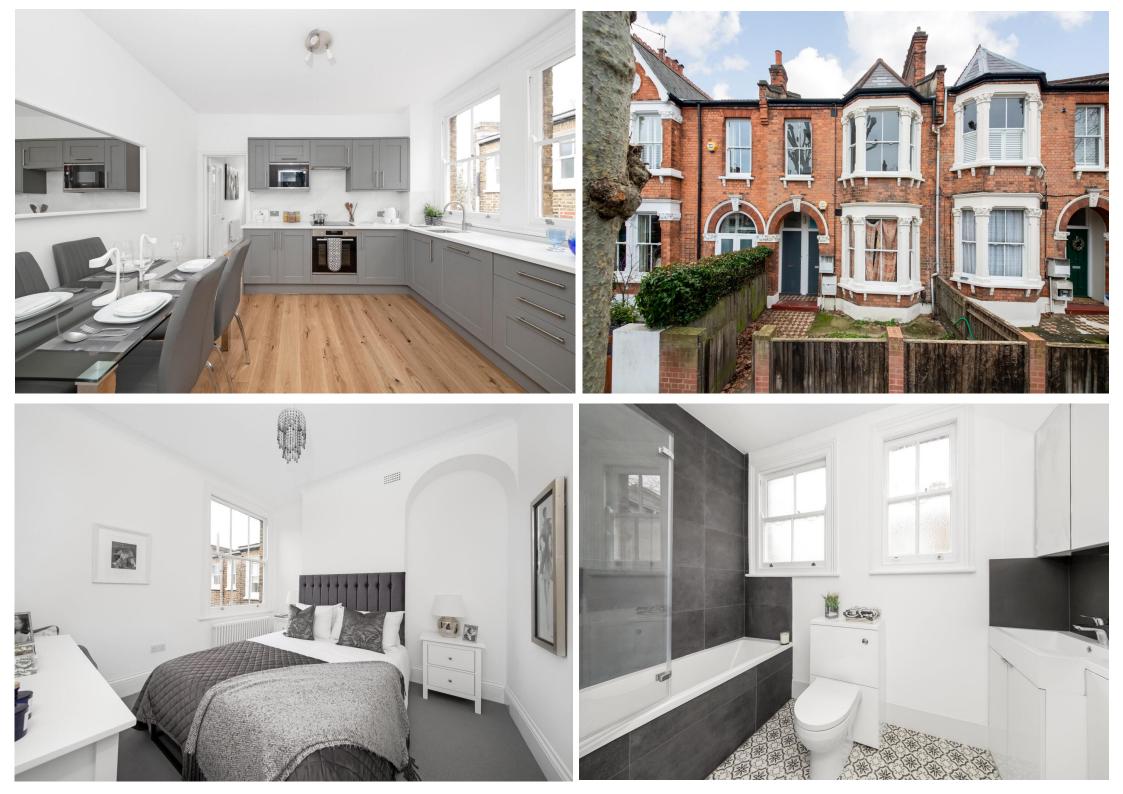

## In detail

Charming, bright and spacious period maisonette with a private garden ideally located between East Dulwich and Peckham Rye. Oglander Road is enviably located for the bars, restaurants and independent shops of nearby Lordship Lane and Bellenden Road as well as excellent transport links into The City and West End from East Dulwich station (0.3 miles) and Peckham Rye station (0.6 miles).

There are a host of parks and green spaces as well bus connections through the neighbouring Dulwich Village, Camberwell and New Cross. Boasting over 650 Sq Ft of internal space on the first floor.

The property has been recently renovated and has potential to loft-extend subject to planning permission and freeholder consent. The property enjoys a large eat-in kitchen-breakfast room, a 12-ft bay-fronted separate reception room and two bedrooms. There are wooden floors and original sash windows throughout. There are steps at the rear of the property that lead down onto a low-maintenance private garden.