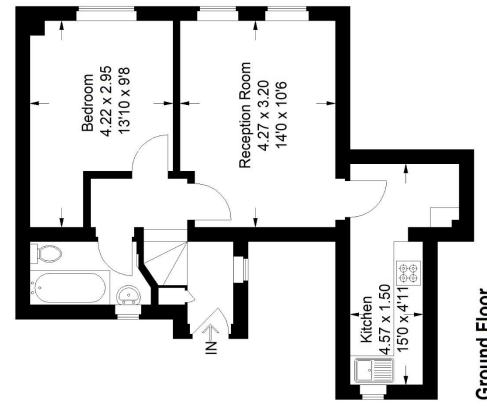

## Floorplan

# Ewelme Road, SE23

Approximate Gross Internal Area 41.9 sq m / 451 sq ft

Location / Orientation) (Not Shown In Actual

### **Ground Floor**

RICS - Code of Measuring Practice. Not drawn to Scale. Windows and door openings are approximate. Please check all dimensions, These plans are for representation purposes only as defined by Copyright www.pedderproperty.com © 2023