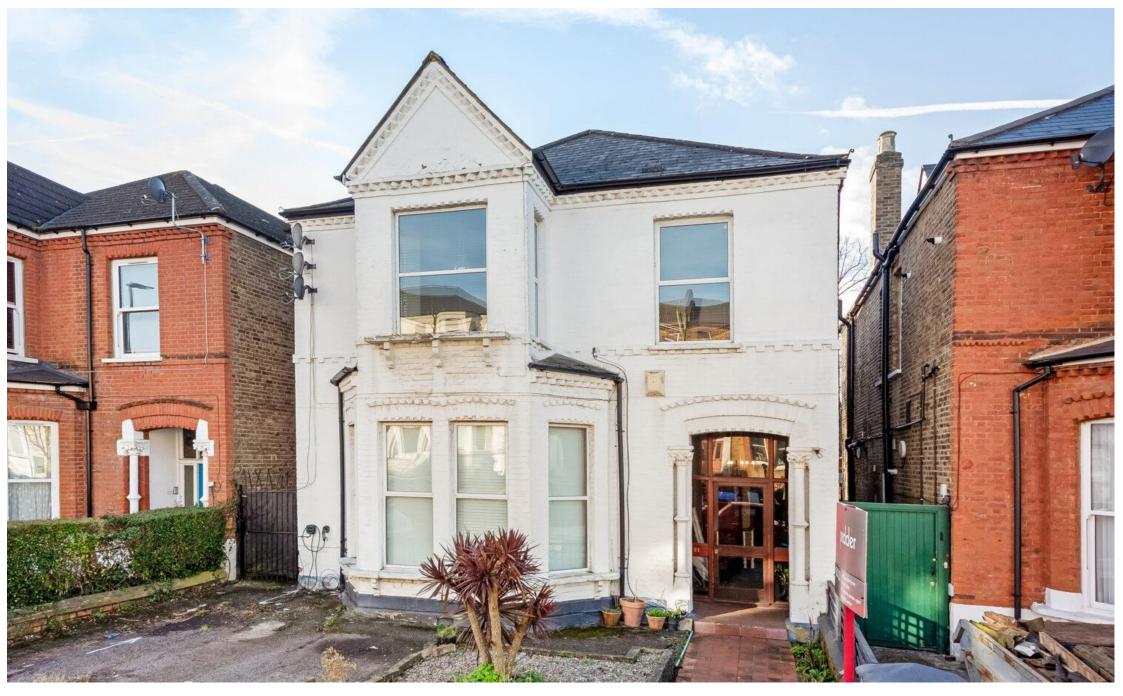

Rosendale Road, SE21 £249,950 020 8702 8111 pedderproperty.com

### In general

- A ground floor studio apartment for sale set within this attractive Victorian property in West Dulwich
- Spacious and well presented accomodation (415 sq ft)
- Large 18'6 x 17'9 studio room
- Separate fitted kitchen
- Bathroom
- Popular location
- Offered with no onward chain

#### In detail

A ground floor studio apartment for sale set within this attractive Victorian property and located on a popular residential road in West Dulwich.

With a gross internal area of 415 sq ft the property offers spacious and well presented accommodation comprising 18'6 x 17'9 studio room, a separate fitted kitchen and bathroom.