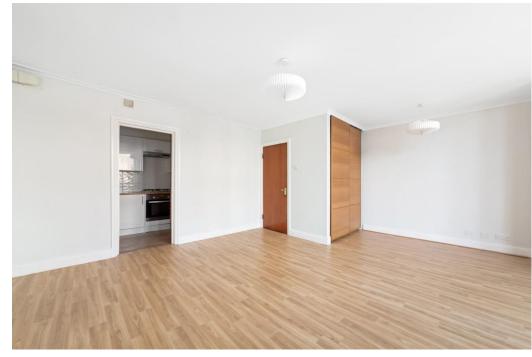

### In general

- A ground floor studio apartment for sale set within this attractive Victorian property in West Dulwich
- Spacious and well presented accomodation (415 sq ft)
- Large 18'6 x 17'9 studio room
- Separate fitted kitchen
- Bathroom
- Popular location
- Offered with no onward chain

#### In detail

A ground floor studio apartment for sale set within this attractive Victorian property and located on a popular residential road in West Dulwich.

With a gross internal area of 415 sq ft the property offers spacious and well presented accommodation comprising 18'6 x 17'9 studio room, a separate fitted kitchen and bathroom.