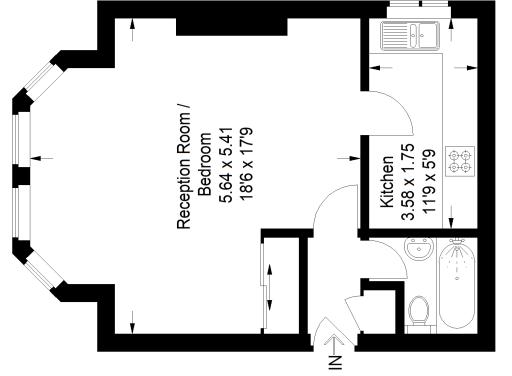

## Floorplan

# Rosendale Road, SE21

Approximate Gross Internal Area 38.6 sq m / 415 sq ft

### **Ground Floor**

Copyright www.pedderproperty.com © 2024
These plans are for representation purposes only as defined by RICS - Code of Measuring Practice Not drawn to Scale. Windows and door openings are approximate. Please check all dimensions, shapes and compass bearings before making any decisions reliant upon them.