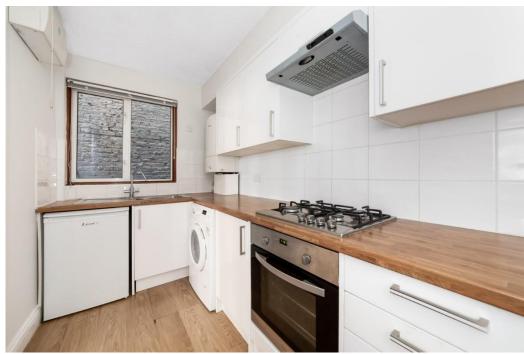

### In general

- A ground floor studio apartment for sale set within this attractive Victorian property in West Dulwich
- Spacious and well presented accomodation (415 sq ft)
- Large 18'6 x 17'9 studio room
- Separate fitted kitchen
- Bathroom
- Popular location
- Offered with no onward chain

#### In detail

A ground floor studio apartment for sale set within this attractive Victorian property and located on a popular residential road in West Dulwich.

With a gross internal area of 415 sq ft the property offers spacious and well presented accommodation comprising 18'6 x 17'9 studio room, a separate fitted kitchen and bathroom.