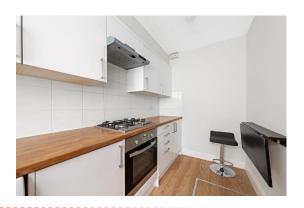

### In general

- A ground floor studio apartment for sale set within this attractive Victorian property in West Dulwich
- Spacious and well presented accomodation (415 sq ft)
- Large 18'6 x 17'9 studio room
- Separate fitted kitchen
- Bathroom
- Popular location
- Offered with no onward chain

#### In detail

A ground floor studio apartment for sale set within this attractive Victorian property and located on a popular residential road in West Dulwich.

With a gross internal area of 415 sq ft the property offers spacious and well presented accommodation comprising 18'6 x 17'9 studio room, a separate fitted kitchen and bathroom.