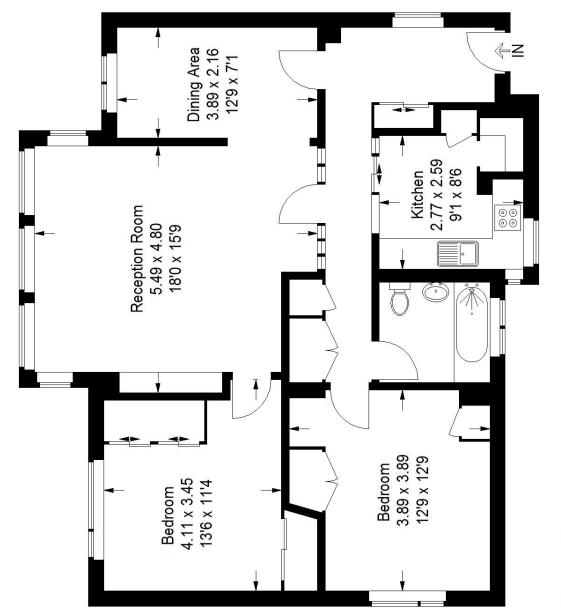

## Floorplan

# Frobisher Court, SE23

Approximate Gross Internal Area 89.8 sq m / 966 sq ft

### Fourth Floor

Copyright www.pedderproperty.com © 2024

Measuring Practice. Not drawn to Scale. Windows and door openings are approxir These plans are for representation purposes only as defined by RICS - Code of Please check all dimensions, shapes and compass bearings before making any decisions reliant upon them.