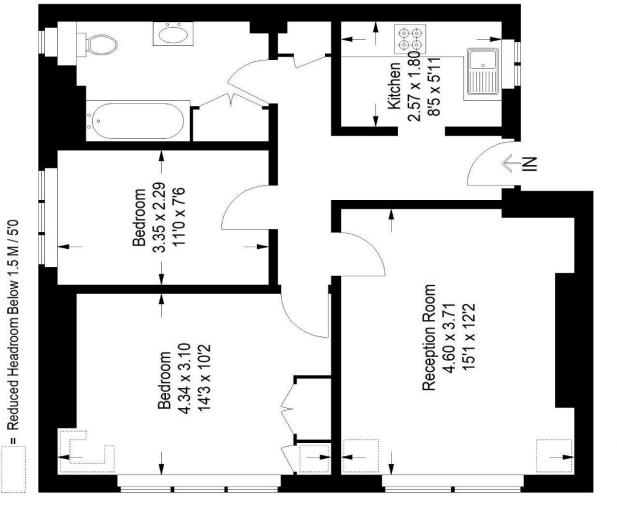

# Floorplan

Score Energy rating

81-91 69-80 55-68 39-54

21-38

1-20

Mundania Court, SE22

Approximate Gross Internal Area 60.0 sq m / 646 sq ft

# **Fourth Floor**

and door openings are approximate. Whilst every care is taken in the preparation This plan is for layout guidance only. Not drawn to scale unless stated. Windows of this plan, please check all dimensions, shapes and compass bearings before making any decisions reliant upon them.(ID:1040098)