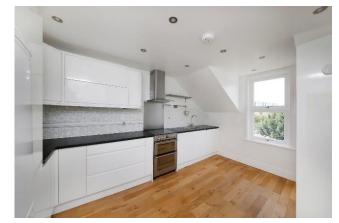

The separate kitchen to the rear is big enough for a table and chairs and the fittings are modern with white high gloss units and moveable plug and USB sockets above the work surface.

The double bedroom is also set to the rear and has white high gloss wardrobes with internal lights that come on when the doors are opened and further storage is found within the eaves. A large reception room to the front is a great place for relaxing and there is a further store room which could also easily be utilised as a study.