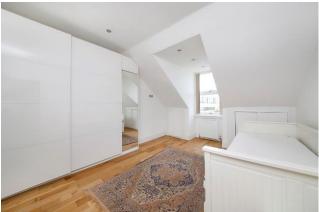

The separate kitchen to the rear is big enough for a table and chairs and the fittings are modern with white high gloss units and moveable plug and USB sockets above the work surface.

The double bedroom is also set to the rear and has white high gloss wardrobes with internal lights that come on when the doors are opened and further storage is found within the eaves. A large reception room to the front is a great place for relaxing and there is a further store room which could also easily be utilised as a study.