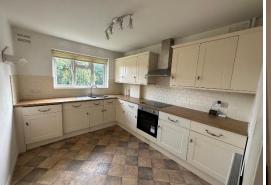

## In general

- Available now
- Light filled accomodation
- Large reception with bay window
- Kitchen with dishwasher and washing machine
- Two double bedrooms
- Communal gardens

The first floor property provides a generous sized reception room with a large bay window, fitted kitchen including a dishwasher and washing machine, large family bathroom, and two spacious bedrooms.

The local amenities include The Glades Shopping Centre, a VUE cinema, a variety of restaurants, pubs, gyms, and recreation grounds making it the perfect commuter town and a great location for families.