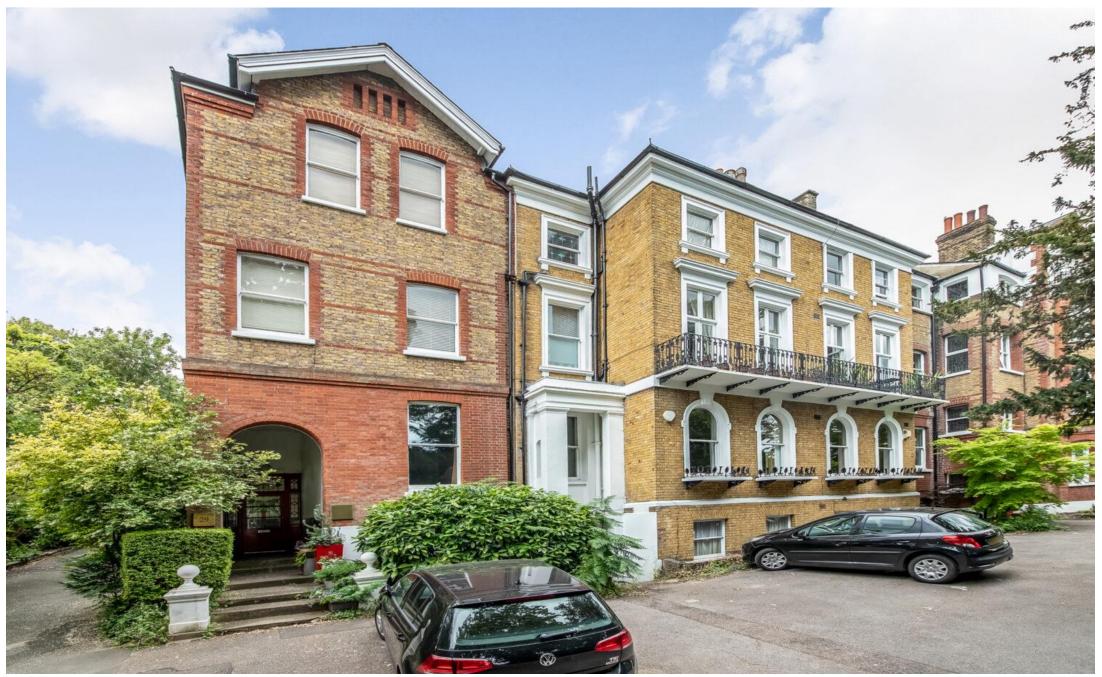

London Road, SE23 Guide £650,000 - £675,000 0208 702 9444 pedderproperty.com

### In detail

A wonderful ground floor apartment for sale in the heart of Forest Hill offering direct access to a beautiful private rear garden.

This share of freehold property comprises a bright reception room, spacious kitchen, large bathroom suite and three bedrooms of which the master bedroom offers direct access on a private rear garden. Further benefits include spacious hallway, stripped wooden flooring, bay window in the kitchen, an abundance of character, gated access with off street parking, plenty of storage, beautiful period features and so much more.