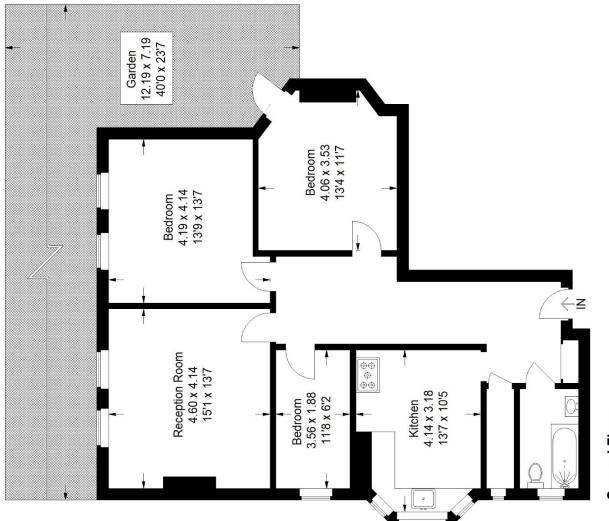

# Floorplan

## London Road, SE23

Approximate Gross Internal Area 95.1 sq m / 1024 sq ft

### **Ground Floor**

Copyright www.pedderproperty.com © 2023

These plans are for representation purposes only as defined by RICS - Code of Measuring Practice. Not drawn to Scale. Windows and door openings are approximate. Please check all dimensions, shapes and compass bearings before making any decisions reliant upon them.