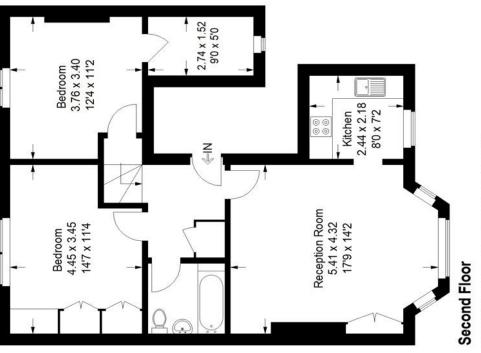

## Floorplan

## Tyrwhitt Road, SE4

71.8 sq m / 773 sq ft

Copyright www.pedderproperty.com @ 2023

These plans are for representation purposes only as defined by RICS - Code of Measuring Practice. Not drawn to Scale. Windows and door openings are approximate. Please check all dimensions, shapes and compass bearings before making any decisions reliant upon them.