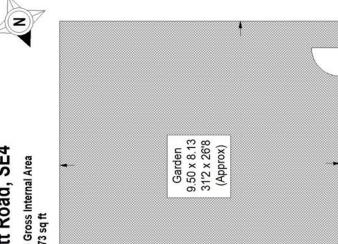

## Floorplan

## Tyrwhitt Road, SE4

71.8 sq m / 773 sq ft

Copyright www.pedderproperty.com @ 2023

These plans are for representation purposes only as defined by RICS - Code of Measuring Practice. Not drawn to Scale. Windows and door openings are approximate. Please check all dimensions, shapes and compass bearings before making any decisions reliant upon them.