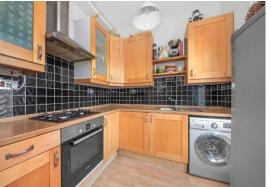

## In general

- Two double bedrooms
- Modern bathroom suite
- Share of freehold
- Private garden
- Very spacious reception room with bay window
- Close by to excellent amenities and transport links
- Abundance of natural light from large sash windows
- Plenty of storage throughout
- Victorian conversion
- Separate fitted kitchen

## In detail

\*\* Guide Price £550,000 - £575,000 \*\* A charming two double bedroom apartment for sale on the sought after Tyrwhitt Road situated within the Brockley Conservation Area.

This fantastic Victorian conversion comprises a very spacious reception room complete with bay window, separate fitted kitchen, modern bathroom suite, two double bedrooms and a private garden.