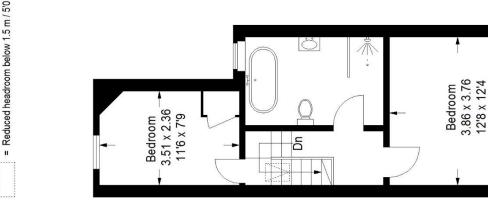

## Floorplan

# St. Louis Road, SE27

Approximate Gross Internal Area 80.2 sq m / 863 sq ft

### First Floor

Copyright www.pedderproperty.com © 2024

These plans are for representation purposes only as defined by RICS - Code of Measuring Practice. Not drawn to Scale. Windows and door openings are approximate. Please check all dimensions, shapes and compass bearings before making any decisions reliant upon them.