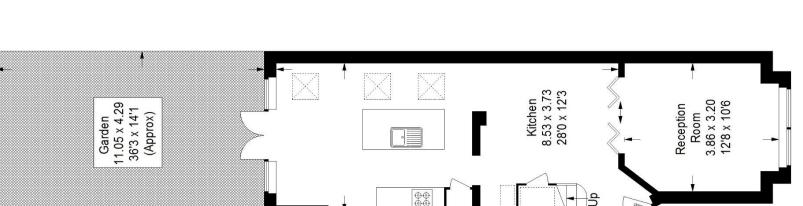

## Floorplan

# St. Louis Road, SE27

Approximate Gross Internal Area 80.2 sq m / 863 sq ft

### **Ground Floor**