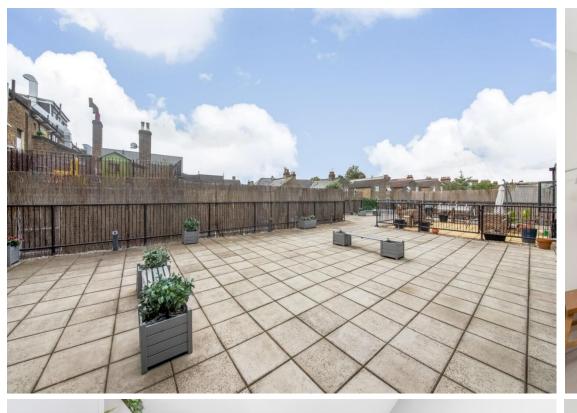

#### In detail

A wonderful two-bedroom apartment for sale within the St Cyprians Court development on Braxfield Road with demised outdoor space is offered to the market chain free.

This newly refurbished property comprises a bright and spacious open plan kitchen/reception room, two double bedrooms, a modern bathroom suite and a private outdoor terrace space.