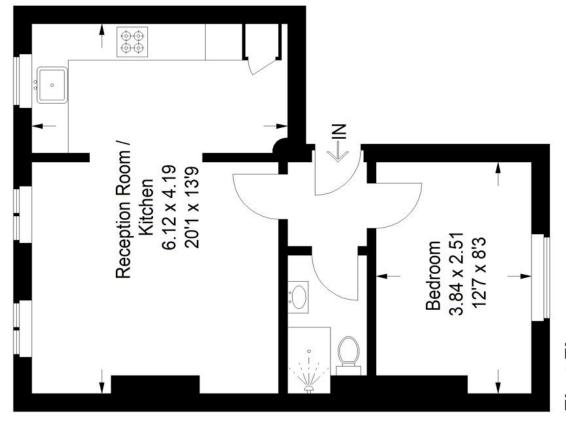

## Floorplan

# Gautrey Road, SE15

Approximate Gross Internal Area 41.4 sq m / 446 sq ft

### First Floor

Copyright www.pedderproperty.com © 2023

These plans are for representation purposes only as defined by RICS - Code of Measuring Practice. Not drawn to Scale. Windows and door openings are approximate. Please check all dimensions, shapes and compass bearings before making any decisions reliant upon them.