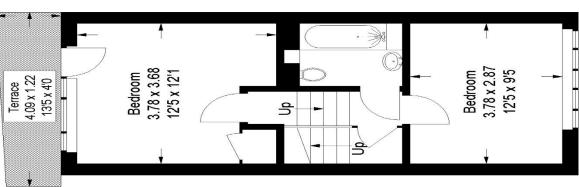

## Floorplan

### Bredinghurst, SE22

Ground Floor = 34.4 sq m / 370 sq ft Approximate Gross Internal Area First Floor = 40.0 sq m / 431 sq ft Total = 74.4 sq m / 801 sq ft

### First Floor