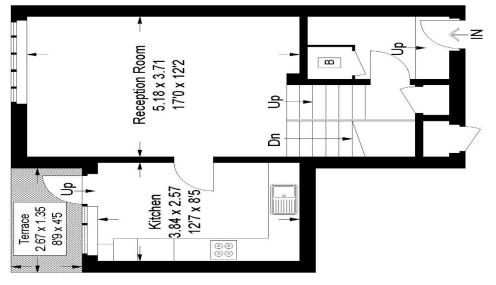

## Floorplan

### Bredinghurst, SE22

Ground Floor = 34.4 sq m / 370 sq ft Approximate Gross Internal Area First Floor = 40.0 sq m / 431 sq ft Total = 74.4 sq m / 801 sq ft

# **Ground Floor**

These plans are for representation purposes only as defined by RICS - Code of Measuring Practice. Not drawn to Scale. Windows and door openings are approximate. Please check all dimensions, shapes and compass bearings before making any decisions reliant upon them. Copyright www.pedderproperty.com © 2023