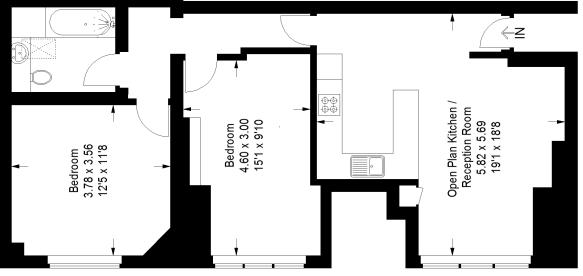

### Floorplan

## Thurlow Park Road, SE21

# Approximate Gross Internal Area 67.9 sq m / 731 sq ft

### Second Floor

Copyright www.pedderproperty.com © 2021
These plans are for representation purposes only as defined by RICS - Code of Measuring Practice.
Not drawn to Scale. Windows and door openings are approximate. Please check all dimensions, shapes and compass bearings before making any decisions reliant upon them.