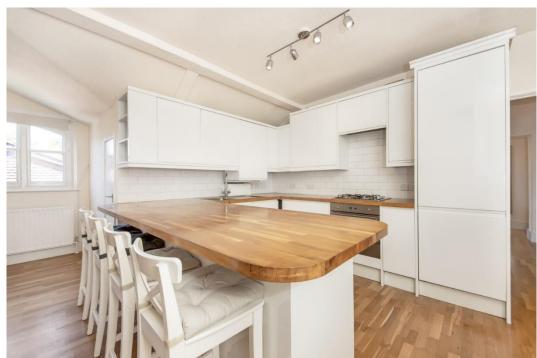

#### In general

- An attractive second floor Victorian conversion apartment
- Light and bright accommodation
- Two double bedrooms
- Open-plan kitchen/reception room
- Modern bathroom
- Allocated off street parking
- Well-presented throughout
- Central location close to transport links
- Offered with no onward chain

#### In detail

Set on the second floor of this handsome period building in the heart of residential Dulwich is this attractive Victorian conversion apartment.

The apartment is on the second floor and has bright and light accommodation comprising off two double bedrooms, open-plan kitchen/reception room and modern bathroom. Externally to the front there is allocated off street parking.