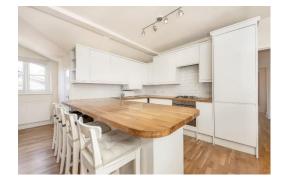

#### In general

- An attractive second floor Victorian conversion apartment
- Light and bright accommodation
- Two double bedrooms
- Open-plan kitchen/reception room
- Modern bathroom
- Allocated off street parking
- Well-presented throughout
- Central location close to transport links
- Offered with no onward chain

#### In detail

Set on the second floor of this handsome period building in the heart of residential Dulwich is this attractive Victorian conversion apartment.

The apartment is on the second floor and has bright and light accommodation comprising off two double bedrooms, open-plan kitchen/reception room and modern bathroom. Externally to the front there is allocated off street parking.