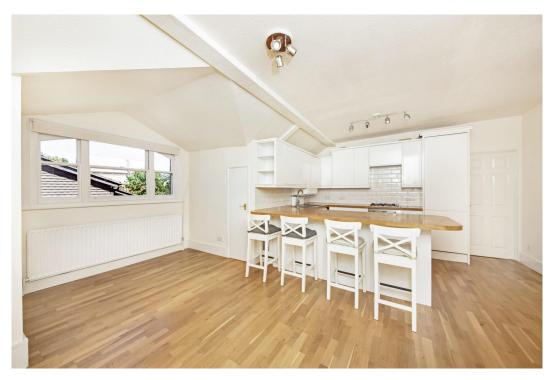

#### In detail

Set on the second floor of this handsome period building in the heart of residential Dulwich is this attractive Victorian conversion apartment.

The apartment is on the second floor and has bright and light accommodation comprising off two double bedrooms, open-plan kitchen/reception room and modern bathroom. Externally to the front there is allocated off street parking.