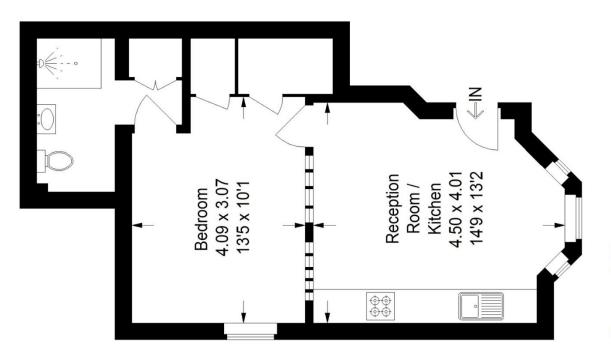

## Floorplan

# Braxfield Road, SE4

Approximate Gross Internal Area 37.5 sq m / 404 sq ft

### **Ground Floor**

Copyright www.pedderproperty.com © 2024
These plans are for representation purposes
only as defined by RICS - Code of Measuring
Practice.Not drawn to Scale. Windows and door
openings are approximate. Please check all
dimensions, shapes and compass bearings
before making any decisions reliant upon them.