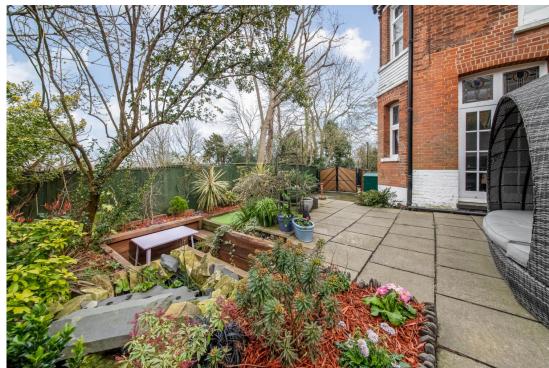

### In detail

A wonderful bright and spacious ground floor two bedroom apartment for sale in the heart of Forest Hill with a tranquil private garden.

The property consists of two double bedrooms, a separate fitted kitchen, a tiled bathroom suite and an impressive reception room once a former chapel with many original features including a vaulted ceiling and exposed wooden beams. The owners have also created a garden perfect to relax and enjoy, comprising a sunken seating area and a water feature.

The property is offered chain free and also benefits from share of freehold, off street gated parking, impressive large stained glass windows, original fireplaces, an abundance of light, plenty of storage, beautiful period features and so much more. This lovely Victorian property has recently had a brand new roof and the apartment itself has the opportunity to create a third bedroom STPP.