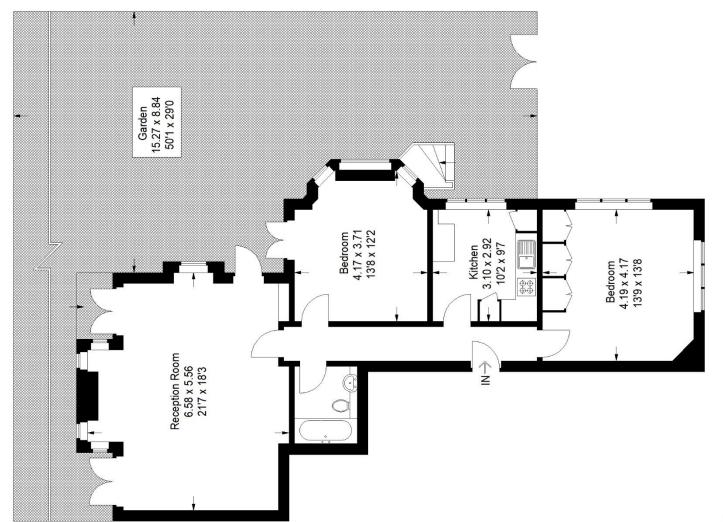

# Floorplan

## Summerhill, SE23

Approximate Gross Internal Area 86.4 sq m / 930 sq ft

### **Ground Floor**

Copyright www.pedderproperty.com © 2023

These plans are for representation purposes only as defined by RICS - Code of Measuring Practice. Not drawn to Scale. Windows and door openings are approximate. Please check all dimensions, shapes and compass bearings before making any decisions reliant upon them.