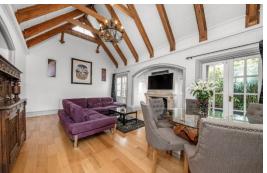

### In detail

A wonderful bright and spacious ground floor two bedroom apartment for sale in the heart of Forest Hill with a tranquil private garden.

The property consists of two double bedrooms, a separate fitted kitchen, a tiled bathroom suite and an impressive reception room once a former chapel with many original features including a vaulted ceiling and exposed wooden beams. The owners have also created a garden perfect to relax and enjoy, comprising a sunken seating area and a water feature.

The property is offered chain free and also benefits from share of freehold, off street gated parking, impressive large stained glass windows, original fireplaces, an abundance of light, plenty of storage, beautiful period features and so much more. This lovely Victorian property has recently had a brand new roof and the apartment itself has the opportunity to create a third bedroom STPP.