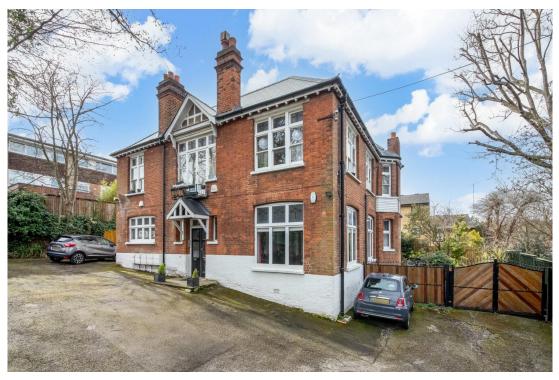

### In detail

A wonderful bright and spacious ground floor two bedroom apartment for sale in the heart of Forest Hill with a tranquil private garden.

The property consists of two double bedrooms, a separate fitted kitchen, a tiled bathroom suite and an impressive reception room once a former chapel with many original features including a vaulted ceiling and exposed wooden beams. The owners have also created a garden perfect to relax and enjoy, comprising a sunken seating area and a water feature.

The property is offered chain free and also benefits from share of freehold, off street gated parking, impressive large stained glass windows, original fireplaces, an abundance of light, plenty of storage, beautiful period features and so much more. This lovely Victorian property has recently had a brand new roof and the apartment itself has the opportunity to create a third bedroom STPP.