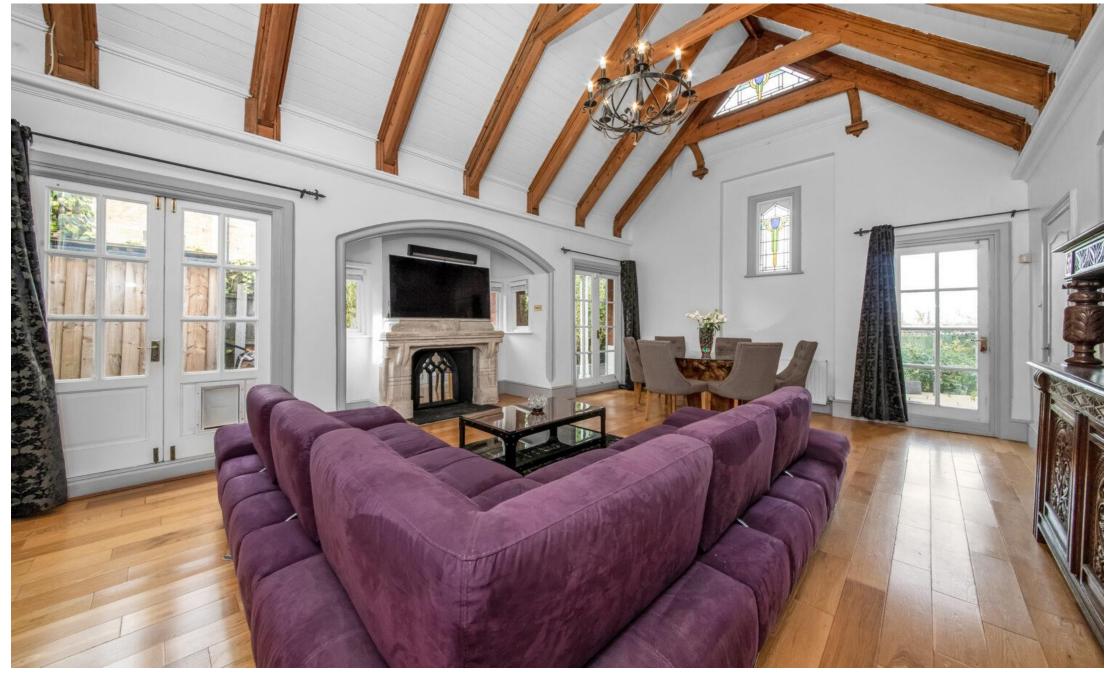

### In detail

A wonderful bright and spacious ground floor two bedroom apartment for sale in the heart of Forest Hill with a tranquil private garden.

The property consists of two double bedrooms, a separate fitted kitchen, a tiled bathroom suite and an impressive reception room once a former chapel with many original features including a vaulted ceiling and exposed wooden beams. The owners have also created a garden perfect to relax and enjoy, comprising a sunken seating area and a water feature.

The property is offered chain free and also benefits from share of freehold, off street gated parking, impressive large stained glass windows, original fireplaces, an abundance of light, plenty of storage, beautiful period features and so much more. This lovely Victorian property has recently had a brand new roof and the apartment itself has the opportunity to create a third bedroom STPP.