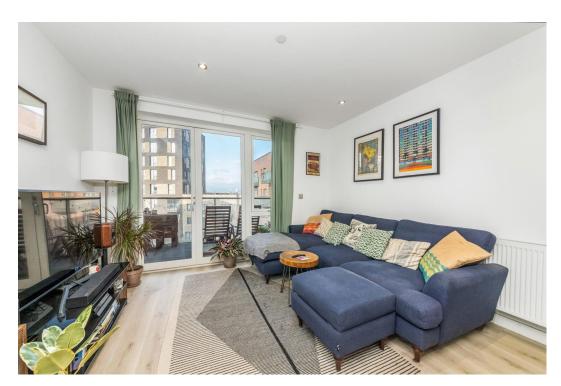

### In general

- Two large double bedrooms
- Large reception room
- West facing private balcony
- Spacious bathroom
- Immacuately presented
- Ideal for Queens Road and Peckham Rye Station

Boasting over 730 Sq. Ft. of internal space, this fourth-floor apartment's spacious and bright kitchen reception room leads onto a west-facing private balcony to watch the hustle and bustle of south London life go by.