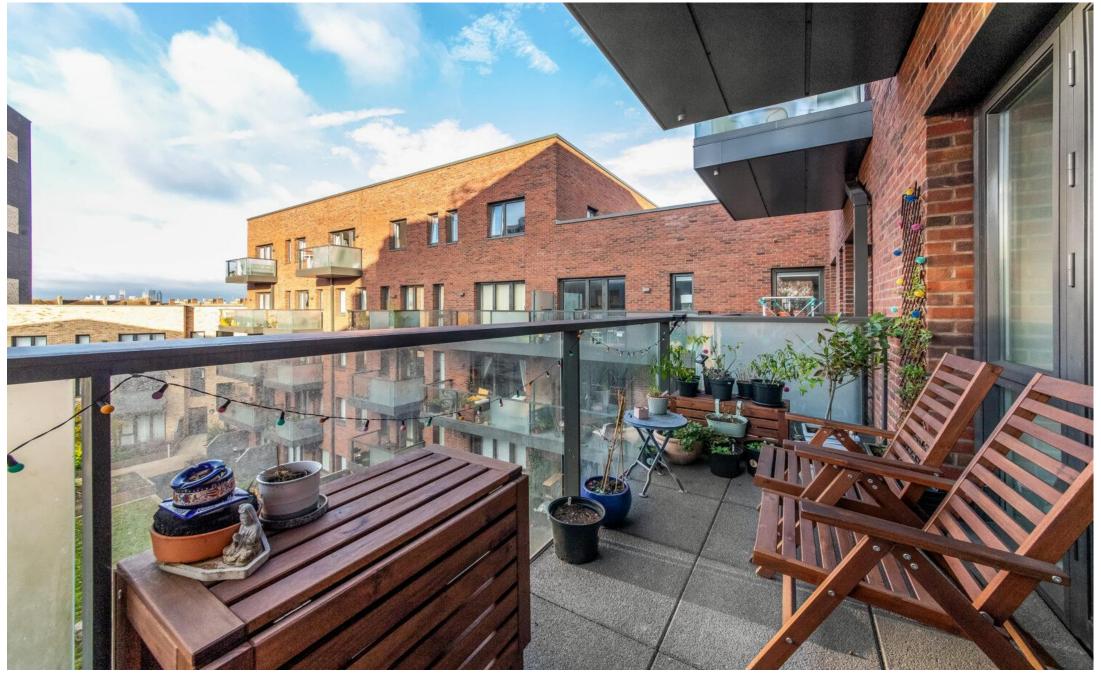

#### In detail

Superb two double bedroom apartment in this beautiful modern block in the heart of Peckham with private west-facing balcony and communal gardens.

Leonard Court is a high quality development and was completed in late 2020. It features a collection of apartments finished to a high specification by this trusted developer.

Boasting over 730 Sq. Ft. of internal space, this fourth-floor apartment's spacious and bright kitchen reception room leads onto a west-facing private balcony to watch the hustle and bustle of south London life go by.