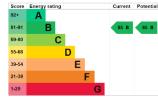

EPC: B | Council Tax Band: D | Lease: 121 years remaining | SC: £152.08 PM | GR: £300.00PA