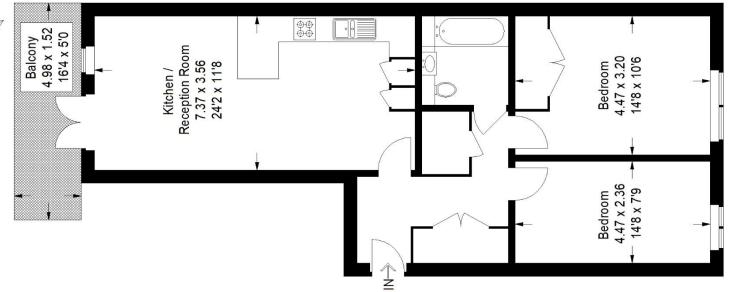

## Floorplan

# Leonard Court, SE15

Approximate Gross Internal Area 68.4 sq m / 736 sq ft

### Fourth Floor

Copyright www.pedderproperty.com © 2023
These plans are for representation purposes only as defined by RICS - Code of Measuring Practice. Not drawn to Scale. Windows and door openings are approximate. Please check all dimensions, shapes and compass bearings before making any decisions reliant upon them.