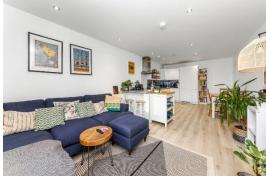

#### In detail

Superb two double bedroom apartment in this beautiful modern block in the heart of Peckham with private west-facing balcony and communal gardens.

Leonard Court is a high quality development and was completed in late 2020. It features a collection of apartments finished to a high specification by this trusted developer.

Boasting over 730 Sq. Ft. of internal space, this fourth-floor apartment's spacious and bright kitchen reception room leads onto a west-facing private balcony to watch the hustle and bustle of south London life go by.