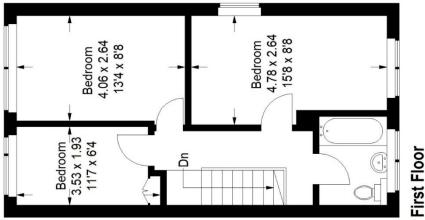

## Mayow Road, SE23

Approximate Gross Internal Area Ground Floor (Excluding Shed) 40.2 sq m / 433 sq ft First Floor = 41.4 sq m / 445 sq ft Total = 81.6 sq m / 878 sq ft

Z

= Reduced headroom below 1.5 m / 5'0

Ground Floor

These plans are for representation purposes only as defined by RICS - Code of Measuring Practice. Not drawn to Scale. Windows and door openings are approximate. Please check all dimensions, shapes and compass bearings before making any decisions reliant upon them. Copyright www.pedderproperty.com © 2023