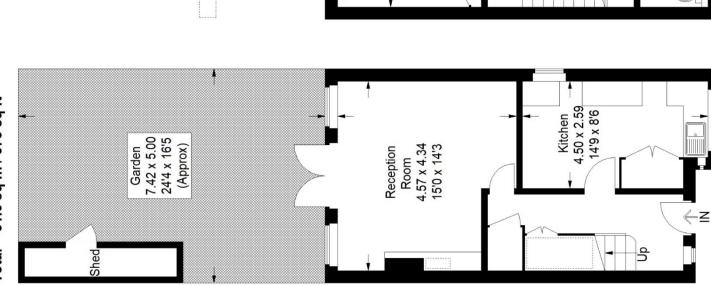

## Mayow Road, SE23

Approximate Gross Internal Area Ground Floor (Excluding Shed) 40.2 sq m / 433 sq ft First Floor = 41.4 sq m / 445 sq ft Total = 81.6 sq m / 878 sq ft

Z

= Reduced headroom below 1.5 m / 5'0

Ground Floor

These plans are for representation purposes only as defined by RICS - Code of Measuring Practice. Not drawn to Scale. Windows and door openings are approximate. Please check all dimensions, shapes and compass bearings before making any decisions reliant upon them. Copyright www.pedderproperty.com © 2023