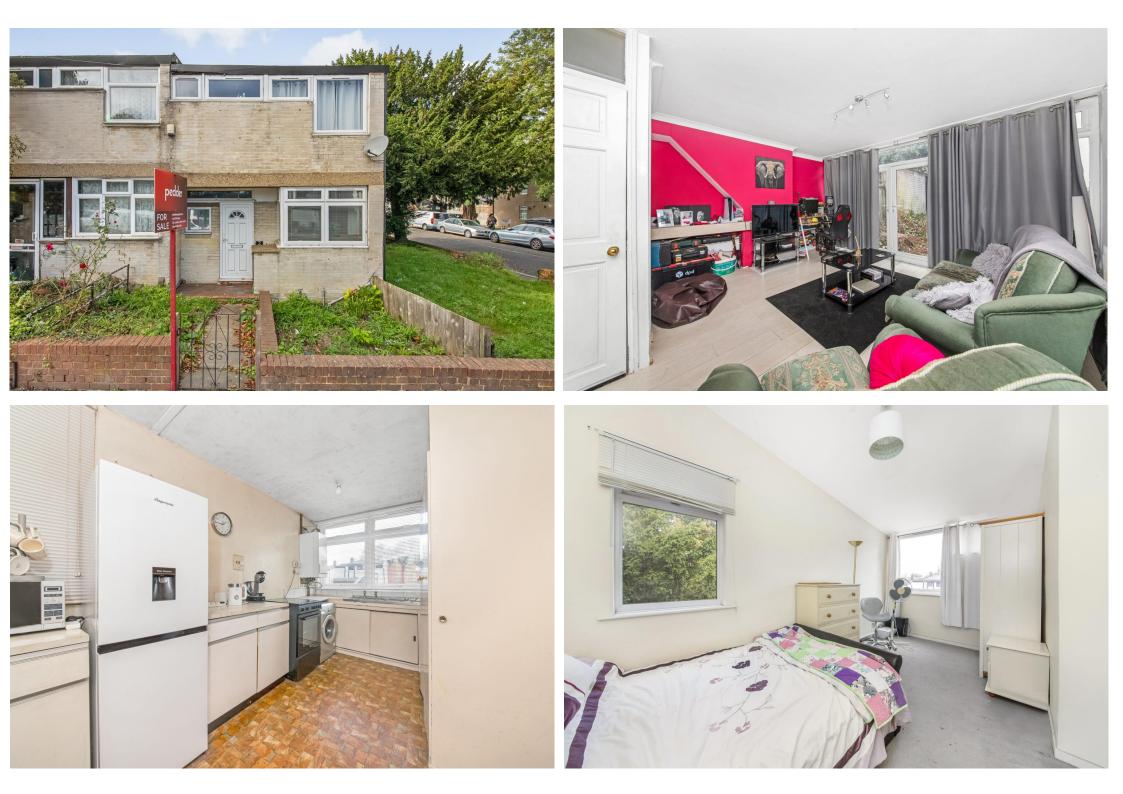

## In general

- Chain free
- End of terrace house
- Three double bedrooms
- Spacious reception room
- Private garden
- Separate kitchen
- 0.5 miles to Forest Hill and 0.8 miles to Sydenham stations
- Close to local amenities

## In detail

A three double bedroom end of terrace house for sale on Mayow Road with private rear garden, offered chain free.

This property comprises three double bedrooms, bathroom suite, separate kitchen and a spacious reception room leads onto a private garden. Further benefits include plenty of storage, an abundance of light, shed and so much more.