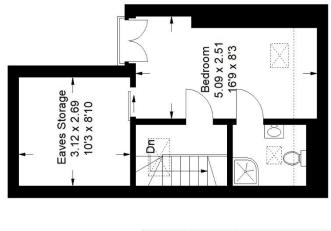

## Floorplan

## Datchet Road, SE6

Approximate Gross Internal Area Ground Floor = 40.0 sq m / 431 sq ft First Floor = 39.8 sq m / 428 sq ft Second Floor (Including Eaves Storage) 31.8 sq m / 342 sq ft

Total = 111.6 sq m / 1201 sq ft

Reduced headroom below 1.5 m / 5'0

П

Copyright www.pedderproperty.com © 2022
These plans are for representation purposes only as defined by RICS
Code of Measuring Practice. Not drawn to Scale. Windows and door
openings are approximate. Please check all dimensions, shapes and
compass bearings before making any decisions reliant upon them.