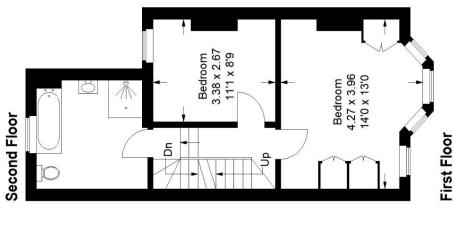

## Floorplan

## Datchet Road, SE6

Approximate Gross Internal Area Ground Floor = 40.0 sq m / 431 sq ft First Floor = 39.8 sq m / 428 sq ft Second Floor (Including Eaves Storage) 31.8 sq m / 342 sq ft

Total = 111.6 sq m / 1201 sq ft

Reduced headroom below 1.5 m / 5'0

П

Copyright www.pedderproperty.com © 2022
These plans are for representation purposes only as defined by RICS
Code of Measuring Practice. Not drawn to Scale. Windows and door
openings are approximate. Please check all dimensions, shapes and
compass bearings before making any decisions reliant upon them.