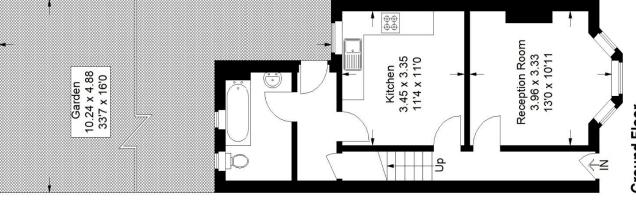

## Floorplan

## Datchet Road, SE6

Approximate Gross Internal Area Ground Floor = 40.0 sq m / 431 sq ft First Floor = 39.8 sq m / 428 sq ft Second Floor (Including Eaves Storage) 31.8 sq m / 342 sq ft

Total = 111.6 sq m / 1201 sq ft

Reduced headroom below 1.5 m / 5'0

П

Copyright www.pedderproperty.com © 2022
These plans are for representation purposes only as defined by RICS
Code of Measuring Practice. Not drawn to Scale. Windows and door
openings are approximate. Please check all dimensions, shapes and
compass bearings before making any decisions reliant upon them.