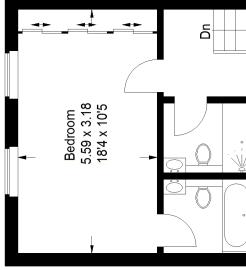

### Floorplan

# Great Brownings, SE21

Approximate Gross Internal Area 114.3 sq m / 1230 sq ft

**Ground Floor** 

# Copyright www.pedderproperty.com © 2024

First Floor

These plans are for representation purposes only as defined by RICS - Code of Measuring Practice. Not drawn to Scale. Windows and door openings are approximate. Please check all dimensions, shapes and compass bearings before making any decisions reliant upon them.