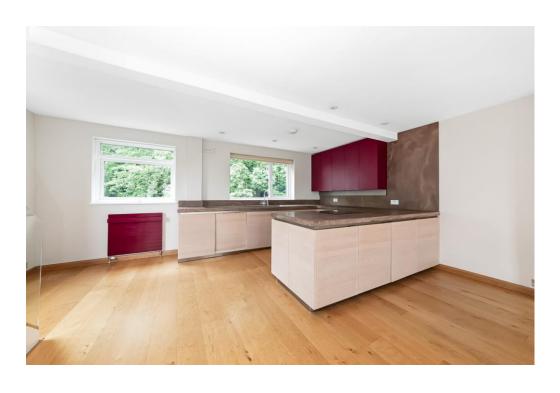

### In detail

A stunning split-level maisonette situated in this most desirable residential development just a short distance from Dulwich Village.

The property has been upgraded and remodelled to an extremely high standard creating a beautifully presented interior. With a gross internal area of 1,230 sq ft this lovely apartment offers exceptionally spacious accommodation over three floors comprising on the ground floor an entrance hall with storage cupboards. The first floor is open-plan and comprises a large 31' x 18' lounge/dining room and a fully integrated Minotti high-end Italian designer kitchen. Large windows allow natural light to flood into the living space and give lovely views of the surrounding woodlands. On the second floor there is a master bedroom giving a panoramic view of London and there is also an en-suite bathroom. There are two further bedrooms, a second bathroom and an attic giving additional storage space. Externally there is a single garage en-block. The property is set within attractive communal gardens.