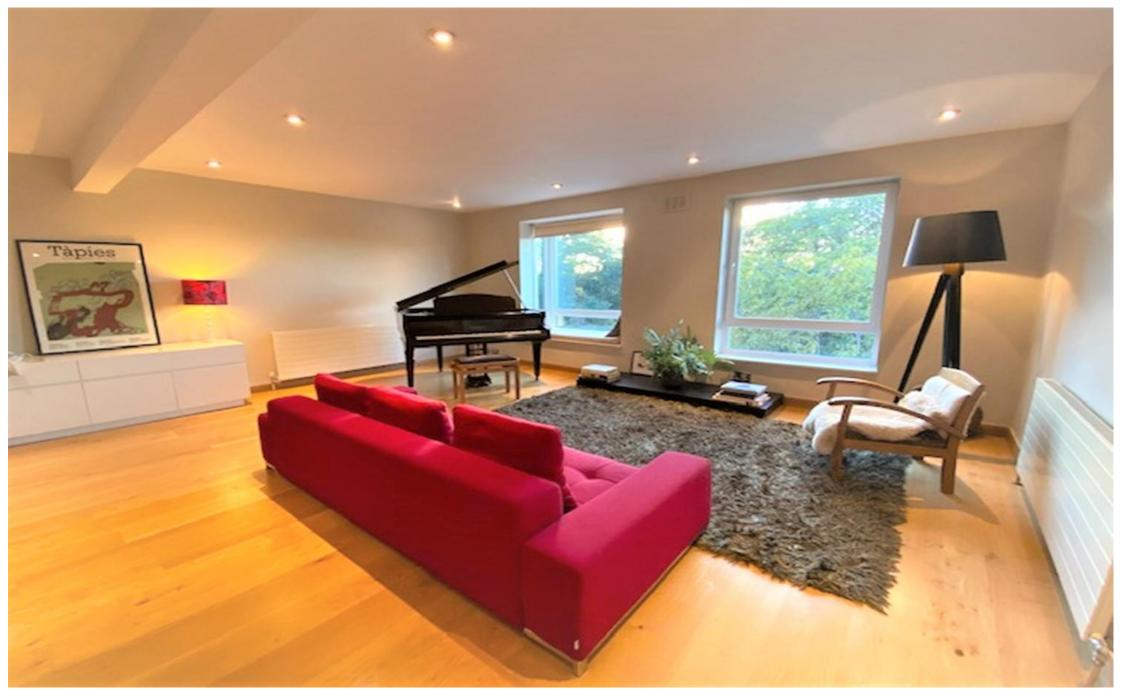

### In detail

A stunning split-level maisonette situated in this most desirable residential development just a short distance from Dulwich Village.

The property has been upgraded and remodelled to an extremely high standard creating a beautifully presented interior. With a gross internal area of 1,230 sq ft this lovely apartment offers exceptionally spacious accommodation over three floors comprising on the ground floor an entrance hall with storage cupboards. The first floor is open-plan and comprises a large 31' x 18' lounge/dining room and a fully integrated Minotti high-end Italian designer kitchen. Large windows allow natural light to flood into the living space and give lovely views of the surrounding woodlands. On the second floor there is a master bedroom giving a panoramic view of London and there is also an en-suite bathroom. There are two further bedrooms, a second bathroom and an attic giving additional storage space. Externally there is a single garage en-block. The property is set within attractive communal gardens.