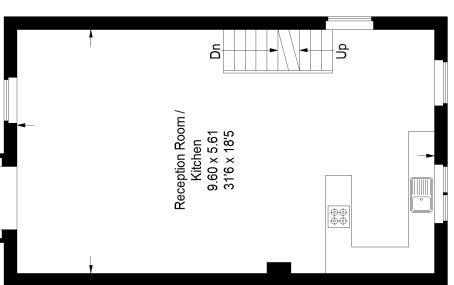

### Floorplan

# Great Brownings, SE21

Approximate Gross Internal Area 114.3 sq m / 1230 sq ft

**Ground Floor** 

# Copyright www.pedderproperty.com © 2024

First Floor

These plans are for representation purposes only as defined by RICS - Code of Measuring Practice. Not drawn to Scale. Windows and door openings are approximate. Please check all dimensions, shapes and compass bearings before making any decisions reliant upon them.