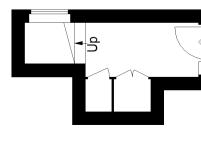

### Floorplan

# Great Brownings, SE21

Approximate Gross Internal Area 114.3 sq m / 1230 sq ft

**Ground Floor** 