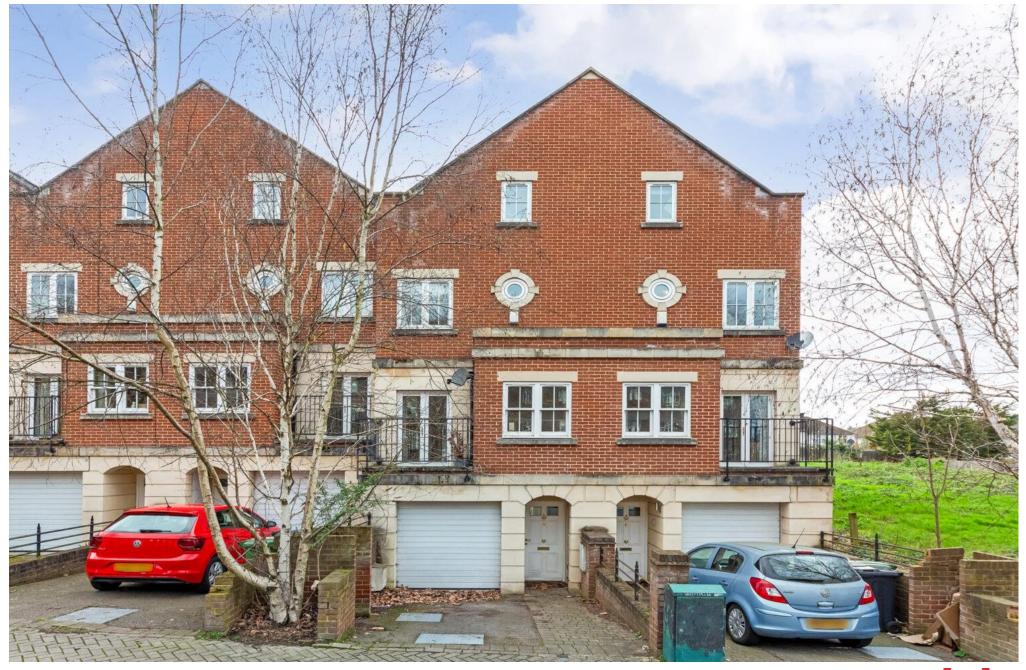

Sunderland Road, SE23 £2,900PCM

0208 702 9444 pedderproperty.com

## In detail

A wonderful four bedroom house to let on the popular Church View.

This property comprises a spacious reception room, separate fitted kitchen, four double bedrooms, three bathrooms and a private rear garden. Further benefits include plenty of storage, an abundance of light, gas central heating, engineered wooden flooring and so much more.