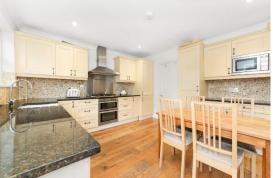

## In detail

A wonderful four bedroom house to let on the popular Church View.

This property comprises a spacious reception room, separate fitted kitchen, four double bedrooms, three bathrooms and a private rear garden. Further benefits include plenty of storage, an abundance of light, gas central heating, engineered wooden flooring and so much more.