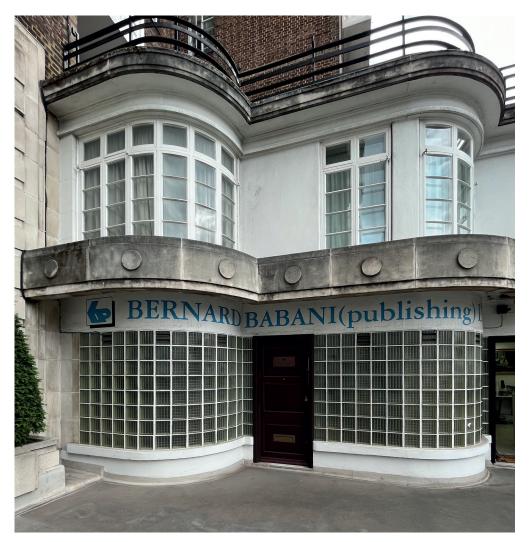

# Description

The properties are ground floor retail units are formally under owner occupation and is was formally used as publishing office and storing books within units 5&6, each unit have its own access and has potential to be let out separately.