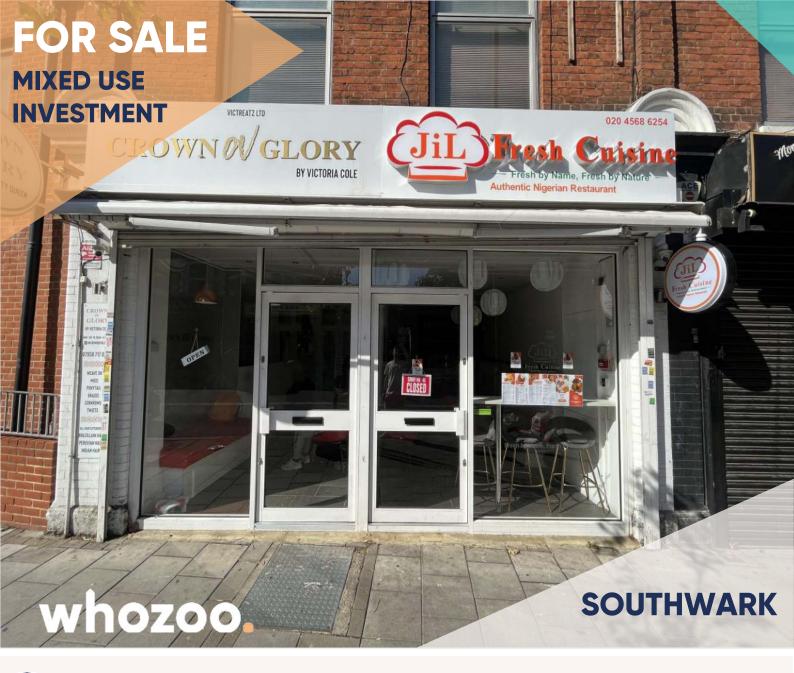

16 Coldharbour Lane, Southwark, London SE5 9PR

Price **£300,000** 

# **Additional Information**

Store front shop split in 2 separate properties. The right side benefits of a modern and well equipped restaurant whilst the left is a hair salon. Both properties benefit of an outdoor space at the back with a functioning WC.

The combined properties share a 1,007 sqft plan and are situated in a prominent location within the Camberwell area. Both shops are facing a busy main street with plenty of diversity that makes this area highly sought after.