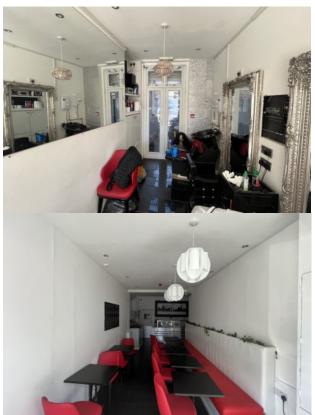

# **Additional Information**

Store front shop split in 2 separate properties. The right side benefits of a modern and well equipped restaurant whilst the left is a hair salon. Both properties benefit of an outdoor space at the back with a functioning WC.

The combined properties share a 1,007 sqft plan and are situated in a prominent location within the Camberwell area. Both shops are facing a busy main street with plenty of diversity that makes this area highly sought after.