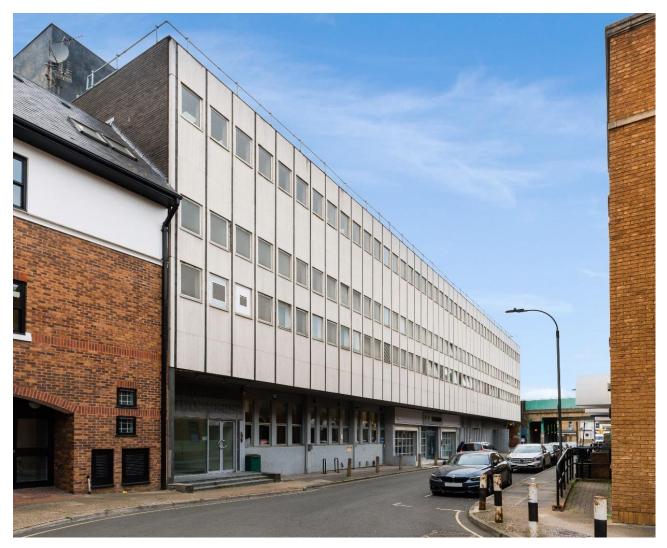

# GALENA HOUSE 8-30 GALENA ROAD LONDON W6 0LT

SELF CONTAINED REFURBISHED OFFICES (CLASS E) ARRANGED OVER THREE FLOORS (10,139 SQ. FT.) 2 CAR PARKING SPACES INCLUDED

# Location:

The property is located on Galena Road which offers a pedestrian and vehicular link between Glenthorne Road to the north, and King Street (A315) to the south. The premises is a short walk the Hammersmith Town from Hall refurbishment site which will provide a civic campus comprising new homes, office, leisure, and retail space. King Street is a vibrant high street and home to national traders including Marks 8 Llovds Bank. Spencer, ID Wetherspoons, and Boots. It is well-served by transport routes, including the A4/M3, and is a 5-minute walk (0.2 miles) from Ravenscourt Park Underground (District Lines). Hammersmith Broadway is 0.4 miles east of the premises.

### **Description**:

The offices form part of a modern, purpose-built development which benefit from a selfcontained entrance at ground floor level. The premises have been recently refurbished, providing air-conditioning, a fire alarm and door entry system and perimeter trunking. The suites provide both open-plan and modular glazed office rooms with access to demised kitchen and WC facilities.