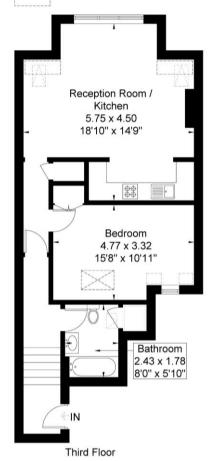

### Chiswick High Road Approximate Gross Internal Area = 59 sq m / 635 sq ft

Approximate Gross Internal Area = 59 sq m / 635 sq ft Reduced Headroom = 2.4 sq m / 25 sq ft Total = 61.4 sq m / 660 sq ft

Although every attempt has been made to ensure accuracy, all measurements are approximate.

The floorplan is for illustrative purposes only and not to scale.

© www.prspective.co.uk

# Chiswick High Road Approximate Gross Internal Area = 59 sq m / 635 sq ft Reduced Headroom = 2.4 sq m / 25 sq fl Total = 61.4 sq m / 660 sq ft

Although every attempt has been made to ensure accuracy, all measurements are approximate. The floorplan is for illustrative purposes only and not to scale.

© www.prspective.co.uk

66 South Parade, Chiswick, W4 5LG 020 8995 1500 | sales@andrewnunnassociates.co.uk

www.andrewnunnassociates.co.uk