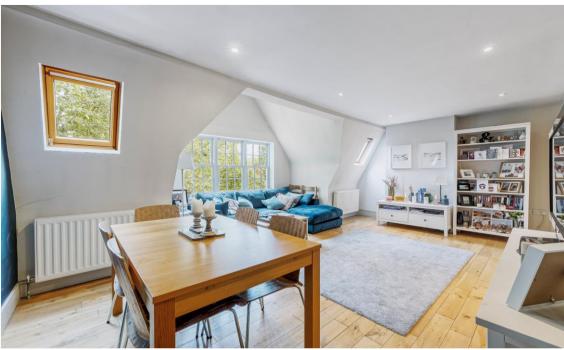

#### **Description**

A generous 660 sqft top-floor apartment centrally located on the Chiswick High Road midway between Turnham Green and Stamford Brook tube stations. The property offers light and spacious accommodation to include wide hallway with storage cupboards, 21' x 18' sitting room with open plan kitchen and enjoying a southerly aspect, large double bedroom with built in storage cupboard and a bathroom. The property would make an ideal first time buy or pied a terre as it occupies an enviable position being within an easy walk of the shopping facilities and restaurants of both Chiswick High Road and King Street Hammersmith along with the district line tube stations at Turnham Green and Stamford Brook. Rental Investment yield circa 4.9%. Long lease. No upward chain