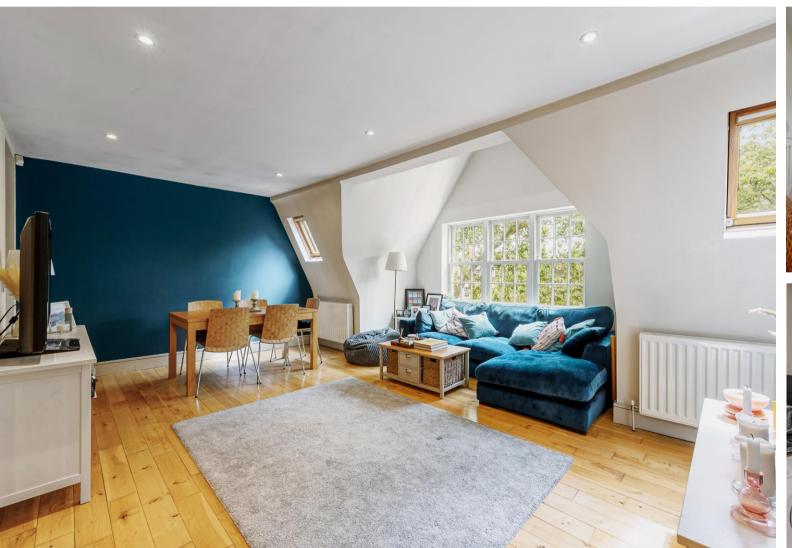

#### **Description**

A generous 660 sqft top-floor apartment centrally located on the Chiswick High Road midway between Turnham Green and Stamford Brook tube stations. The property offers light and spacious accommodation to include wide hallway with storage cupboards, 21' x 18' sitting room with open plan kitchen and enjoying a southerly aspect, large double bedroom with built in storage cupboard and a bathroom. The property would make an ideal first time buy or pied a terre as it occupies an enviable position being within an easy walk of the shopping facilities and restaurants of both Chiswick High Road and King Street Hammersmith along with the district line tube stations at Turnham Green and Stamford Brook. Rental Investment yield circa 4.9%. Long lease. No upward chain

#### **Key Features**

Central Chiswick High Road location

Light and spacious accommodation

660 sqft

21' x 18' sitting room with south facing aspect

Ideal first time buy or pied a terre

No onward chain

Rental Investment yield circa 4.9%