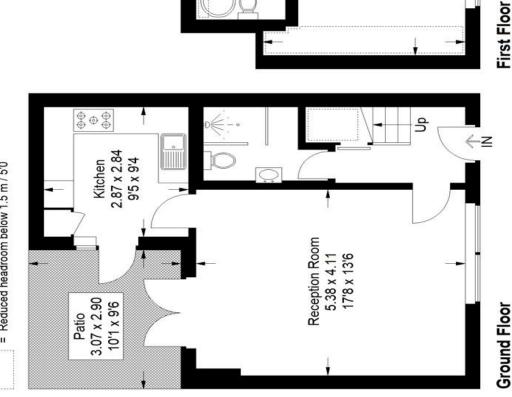

## Floorplan

## Queenthorpe Mews, SE26 Approximate Gross Internal Area

80.5 sq m / 866 sq ft

ď

5.97 x 4.04 19'7 x 13'3 Bedroom

Bedroom 3.96 x 2.87 13'0 x 9'5

These plans are for representation purposes only as defined by RICS - Code of Measuring Practice. Not drawn to Scale. Windows and door openings are shapes and compass bearings before making Copyright www.pedderproperty.com © 2024 approximate. Please check all dimensions, any decisions reliant upon them.