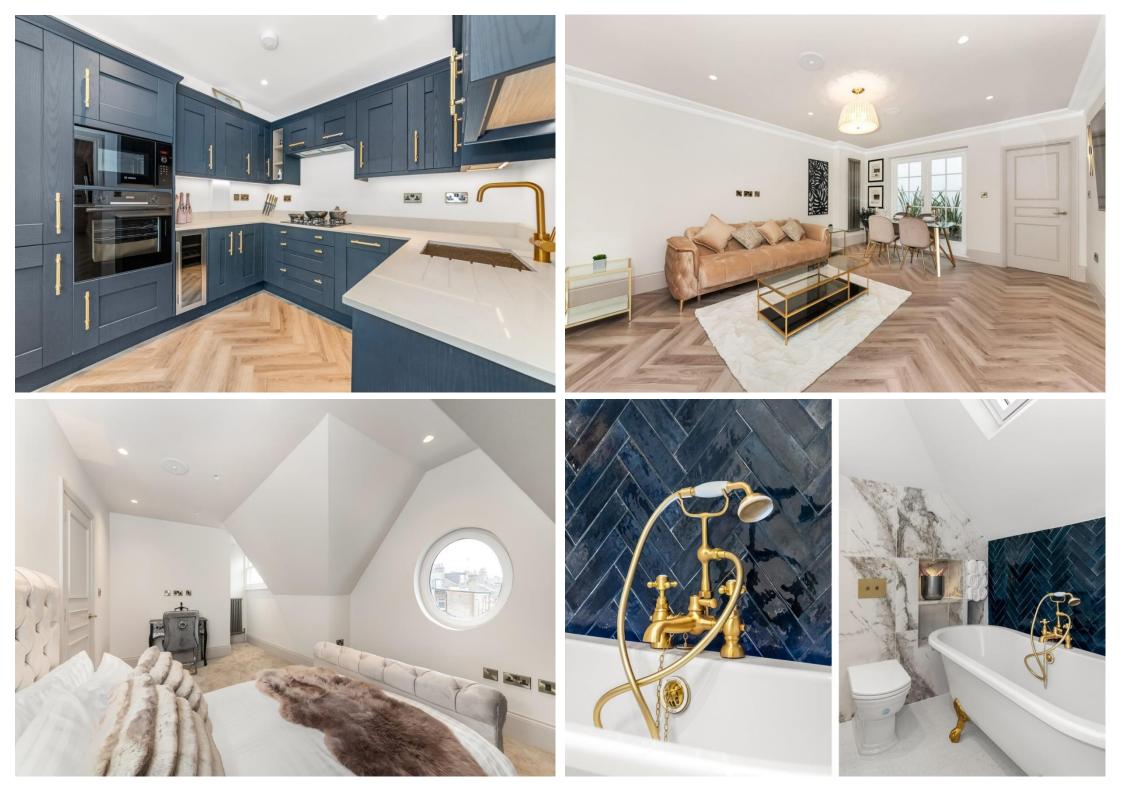

Comprising a superb living and entertaining space with French doors opening onto a private walled courtyard, a kitchen benefiting from a range of bespoke cabinetry providing maximum storage, brushed gold fittings and high-quality Bosch fitted appliances including a double oven.

Upstairs are two double bedrooms with wonderful high ceilings and a luxurious bathroom. There is also an additional shower room on the ground floor.

Located on this highly sought after road, the location ensures easy access to a wealth of amenities found on the high street, excellent transport links including Sydenham and of course, the wonderful green open spaces of Mayow Park, where you will also find a Brown & Green café.